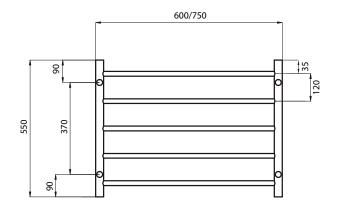

## LTR03 - 600 / 750

MIRROR POLISHED AND SATIN BRUSHED
MANUFACTURED FROM 304 GRADE
STAINLESS STEEL

COLOURED FINISHES MANUFACTURED FROM 201 GRADE STAINLESS STEEL 10 YEAR WARRANTY FOR CONSTRUCTION / HEATING ELEMENT

COATING ON COLOURED RAILS ARE COVERED BY A 2 YEAR WARRANTY

| FEATURES                                                    | CODE          | SIZE (MM) | FINISH        |
|-------------------------------------------------------------|---------------|-----------|---------------|
| Round bar / 5 evenly spaced bars                            | LTR03-600     | 600x550   | Polished      |
| Vertical bars 32mm diameter                                 | LTR03-750     | 750x550   | Polished      |
| Horizontal bars 19mm diameter                               | BRU-LTR03-750 | 750x550   | Satin Brushed |
| • 112mm from wall                                           | BLTR03        | 750x550   | Matt Black    |
| <ul><li>Available in various widths:<br/>600, 750</li></ul> |               |           |               |