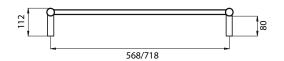

## LTR03 - 600 / 750

MIRROR POLISHED AND SATIN BRUSHED
MANUFACTURED FROM 304 GRADE
STAINLESS STEEL

COLOURED FINISHES MANUFACTURED FROM 201 GRADE STAINLESS STEEL 10 YEAR WARRANTY FOR CONSTRUCTION / HEATING ELEMENT

COATING ON COLOURED RAILS ARE COVERED BY A 2 YEAR WARRANTY

| FEATURES                                                    | CODE          | SIZE (MM) | FINISH        |
|-------------------------------------------------------------|---------------|-----------|---------------|
| Round bar / 5 evenly spaced bars                            | LTR03-600     | 600x550   | Polished      |
| Vertical bars 32mm diameter                                 | LTR03-750     | 750x550   | Polished      |
| Horizontal bars 19mm diameter                               | BRU-LTR03-750 | 750x550   | Satin Brushed |
| • 112mm from wall                                           | BLTR03        | 750x550   | Matt Black    |
| <ul><li>Available in various widths:<br/>600, 750</li></ul> |               |           |               |