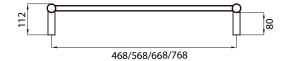

COATING ON COLOURED RAILS ARE COVERED BY A 2 YEAR WARRANTY

| FEATURES                                                                                                                                                                                                               | CODE          | SIZE (MM) | FINISH        |   |
|------------------------------------------------------------------------------------------------------------------------------------------------------------------------------------------------------------------------|---------------|-----------|---------------|---|
| <ul> <li>Round bar / 7 evenly spaced bars</li> <li>Vertical bars 32mm diameter</li> <li>Horizontal bars 19mm diameter</li> <li>112mm from wall</li> <li>Available in various widths:<br/>500, 600, 700, 800</li> </ul> | LTR02-500     | 500x1130  | Polished      |   |
|                                                                                                                                                                                                                        | LTR02-600     | 600x1130  | Polished      |   |
|                                                                                                                                                                                                                        | LTR02-700     | 700x1130  | Polished      |   |
|                                                                                                                                                                                                                        | LTR02-800     | 800x1130  | Polished      |   |
|                                                                                                                                                                                                                        | BRU-LTR02-700 | 700x1130  | Satin Brushed | 0 |
|                                                                                                                                                                                                                        | BLTR02        | 700 x1130 | Matt Black    |   |