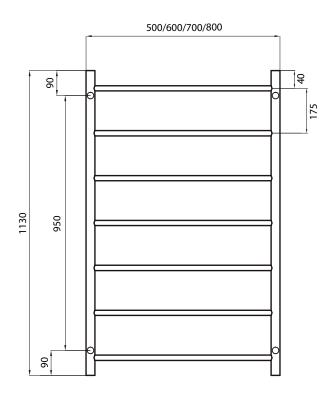

## LTR02 - 500 / 600 / 700 / 800

MIRROR POLISHED AND SATIN BRUSHED MANUFACTURED FROM 304 GRADE STAINLESS STEEL

COLOURED FINISHES MANUFACTURED FROM 201 GRADE STAINLESS STEEL

10 YEAR WARRANTY FOR CONSTRUCTION / HEATING ELEMENT

COATING ON COLOURED RAILS ARE COVERED BY A 2 YEAR WARRANTY

| FEATURES                                                                                                                                                                                                               | CODE          | SIZE (MM) | FINISH        |   |
|------------------------------------------------------------------------------------------------------------------------------------------------------------------------------------------------------------------------|---------------|-----------|---------------|---|
| <ul> <li>Round bar / 7 evenly spaced bars</li> <li>Vertical bars 32mm diameter</li> <li>Horizontal bars 19mm diameter</li> <li>112mm from wall</li> <li>Available in various widths:<br/>500, 600, 700, 800</li> </ul> | LTR02-500     | 500x1130  | Polished      |   |
|                                                                                                                                                                                                                        | LTR02-600     | 600x1130  | Polished      |   |
|                                                                                                                                                                                                                        | LTR02-700     | 700x1130  | Polished      |   |
|                                                                                                                                                                                                                        | LTR02-800     | 800x1130  | Polished      |   |
|                                                                                                                                                                                                                        | BRU-LTR02-700 | 700x1130  | Satin Brushed | 0 |
|                                                                                                                                                                                                                        | BLTR02        | 700 x1130 | Matt Black    |   |