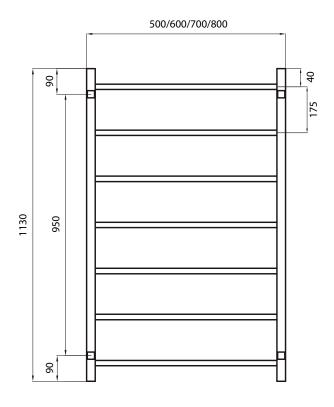

## SLTR02 - 500 / 600 / 700 / 800

MIRROR POLISHED AND SATIN BRUSHED MANUFACTURED FROM 304 GRADE STAINLESS STEEL

COLOURED FINISHES MANUFACTURED FROM 201 GRADE STAINLESS STEEL

10 YEAR WARRANTY FOR CONSTRUCTION / HEATING ELEMENT

COATING ON COLOURED RAILS ARE COVERED BY A 2 YEAR WARRANTY

| FEATURES                                                                     | CODE       | SIZE (MM) FINISH      |
|------------------------------------------------------------------------------|------------|-----------------------|
| Square bar / 7 evenly spaced bars                                            | SLTR02-500 | 500x1130 Polished     |
| • Vertical bars 30mm x 30mm                                                  | SLTR02-600 | 600x1130 Polished     |
| Horizontal bars 19mm x 19mm                                                  | SLTR02-700 | 700x1130 Polished     |
| • 110mm from wall                                                            | SLTR02-800 | 800x1130 Polished     |
| <ul> <li>Available in various widths:</li> <li>500, 600, 700, 800</li> </ul> | BSLTR02    | 700 x 1130 Matt Black |
|                                                                              |            |                       |