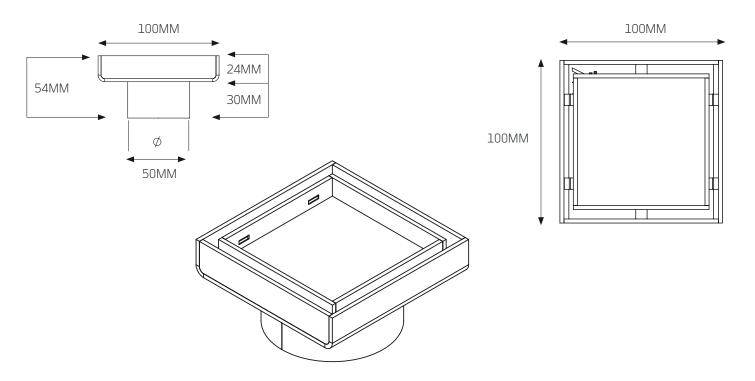

## **316-RGS-100-50** – 100 x 100 x 50mm

| FEATURES                         | CODE               | SIZE (MM)  | COLOURS         |
|----------------------------------|--------------------|------------|-----------------|
| 316 Marine Grade Stainless Steel | 316-RGS-100-50     | 100x100x50 | Stainless Steel |
| • Width: 100mm *                 | 316-GLD-RGS-100-50 | 100x100x50 | Brushed Gold    |

- Length: 100mm \* 100mm grates are not recommended to be used directly below unrestricted rain showers.
- Rolled edges to all exposed edges
- All other colours are PVD coated
- 12mm deep insert can accommodate up to 10mm tile + adhesive
- Covered by a 7 year warranty \*