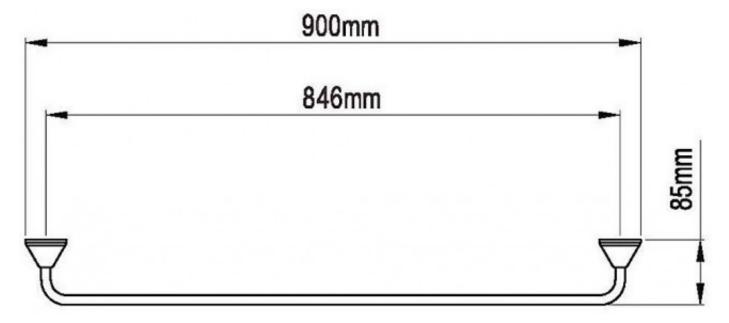

## **PRODUCT SPECIFICATION**

Product Code 052286 Material Brass

Finish Chrome plated

Warranty Visit www.raymor.com.au Rail Length 846mm between centres

Size 900mm Wall Fixing Double Point

Printed:27/09/2020