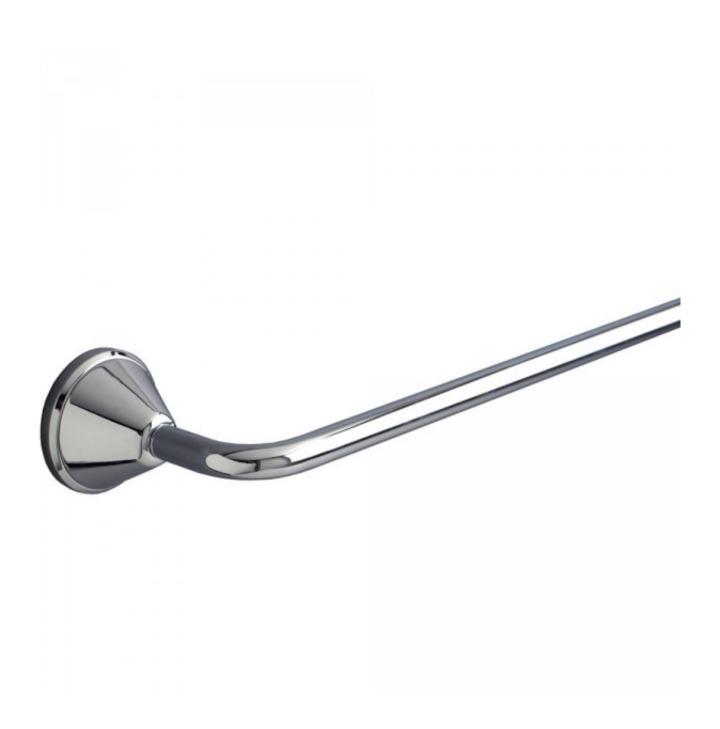

## Atlanta Single Towel Rail 900mm

Product Code:052286

## Atlanta Single Towel Rail 900mm

## **PRODUCT SPECIFICATION**

Product Code 052286 Material Brass

Finish Chrome plated

Warranty Visit www.raymor.com.au Rail Length 846mm between centres

Size 900mm Wall Fixing Double Point

Printed:27/09/2020