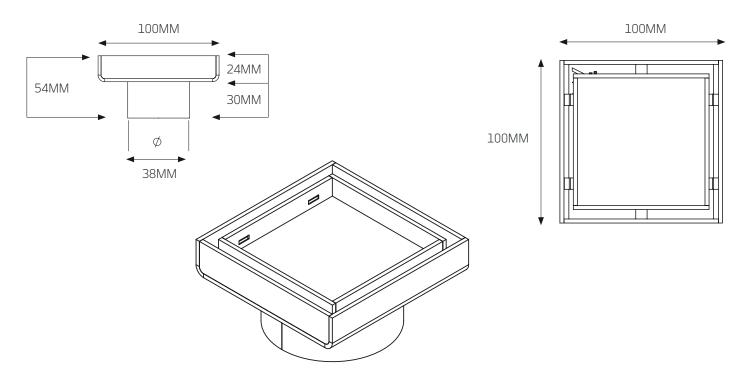

## **316-RGS-100-38** – 100 x 100 x 38mm

| FEATURES                                                                                    | CODE               | SIZE (MM)  | COLOURS         |
|---------------------------------------------------------------------------------------------|--------------------|------------|-----------------|
| <ul> <li>316 Marine Grade Stainless Steel</li> <li>Width: 100mm *</li> </ul>                | 316-RGS-100-38     | 100x100x38 | Stainless Steel |
|                                                                                             | 316-BLK-RGS-100-38 | 100x100x38 | Matt Black      |
| • Length: 100mm *                                                                           | 316-GMG-RGS-100-38 | 100x100x38 | Gun Metal Grey  |
| 100mm grates are not recommended<br>to be used directly below unrestricted<br>rain showers. | 316-GLD-RGS-100-38 | 100x100x38 | Brushed Gold    |
|                                                                                             | 316-BN-RGS-100-38  | 100x100x38 | Brushed Nickel  |
| Rolled edges to all exposed edges                                                           |                    |            |                 |