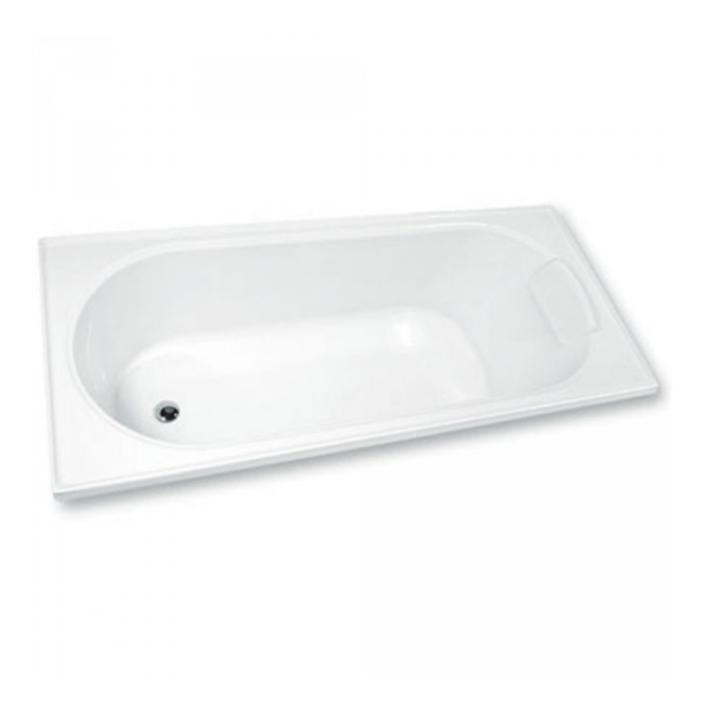

# Aruba Rectangle Bath 1665mm

Product Code:051365

1800 RAYMOR raymor.com.au

## Aruba Rectangle Bath 1665mm

### **PRODUCT SPECIFICATION**

| Product Code   | 051365                  |
|----------------|-------------------------|
| Material       | Sanitary Grade Acrylic  |
| Warranty       | Visit www.raymor.com.au |
| Item Colour    | White                   |
| Plug and Waste | Not Included            |
| Size           | 1665mm x 755mm x 420mm  |
| Туре           | Inset                   |
| Waste Position | End Waste               |