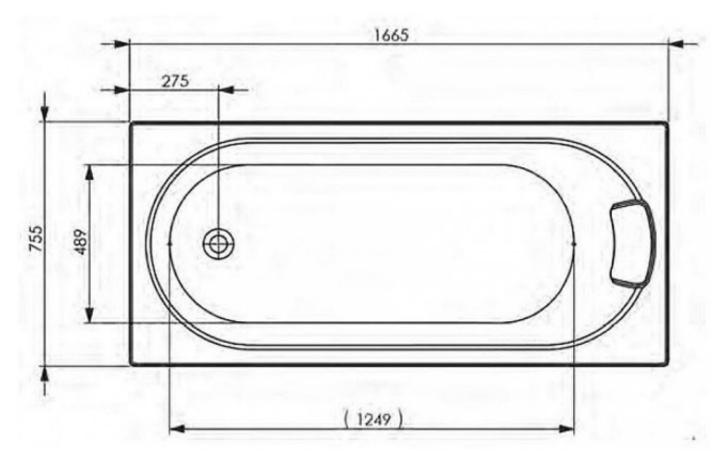

### **PRODUCT SPECIFICATION**

| Product Code   | 051365                  |
|----------------|-------------------------|
| Material       | Sanitary Grade Acrylic  |
| Warranty       | Visit www.raymor.com.au |
| Item Colour    | White                   |
| Plug and Waste | Not Included            |
| Size           | 1665mm x 755mm x 420mm  |
| Туре           | Inset                   |
| Waste Position | End Waste               |