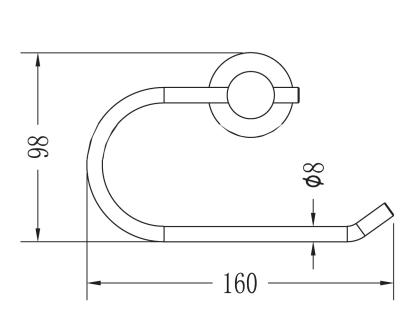

## **Product Specifications.**

ColourChromeHeight98mmWarranty10 years - main body, chrome plated finish &Depth75mm

fittings
5 years - PVD & electroplate finishes

Inclusions

Toilet Roll Holder

1 year - seals & labour Installation Instructions

Width 160mm cleaning solution