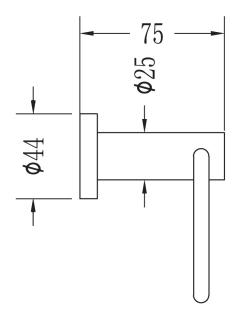

## **Product Specifications.**

ColourChromeHeight98mmWarranty10 years - main body, chrome plated finish &Depth75mm

fittings
5 years - PVD & electroplate finishes

Inclusions

Toilet Roll Holder

1 year - seals & labour Installation Instructions

Finish Electroplating Maintenance & Clean using a soft sponge or cloth with warm soapy water or detergent. Never use abrasive

Fixing width brushes or scourer pads to clean products.

Ø to Ø

Binse with water immediately after using any