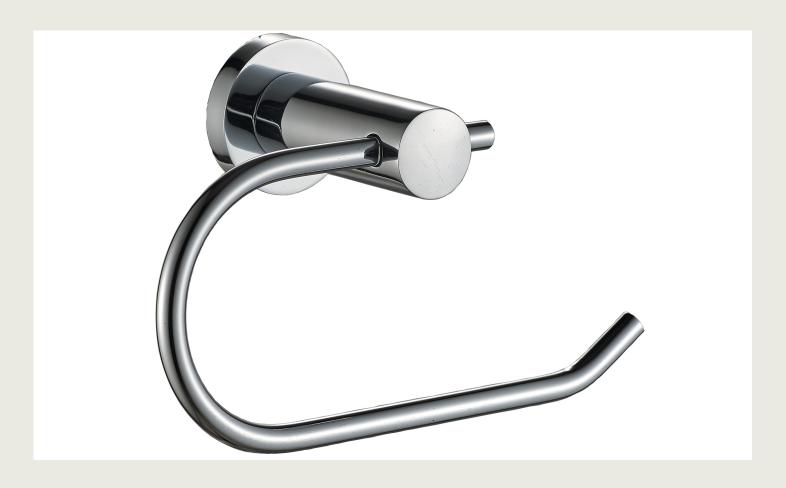

## Projix Toilet Roll Holder Chrome.

Product Code: 116012

## Projix Toilet Roll Holder Chrome.

Product Code: 116012

Version 1