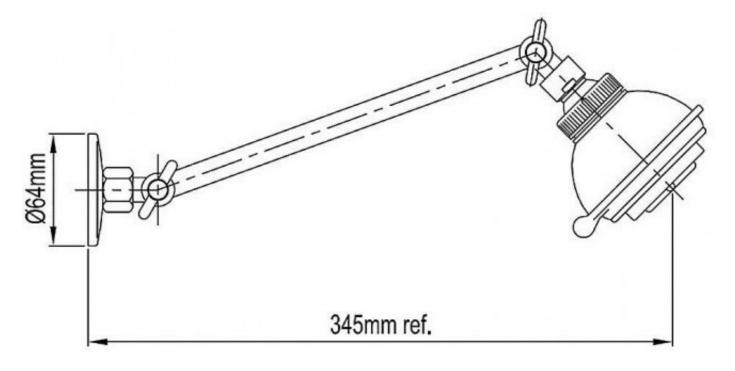

## **PRODUCT SPECIFICATION**

Product Code 082582 Finish Chrome

Warranty Visit www.raymor.com.au WELS-Rating WELS 3 STAR 9L/min

**Function** 3-function **Shower Reach** 345mm

**Connection** 1/2" BSP female thread wall connection