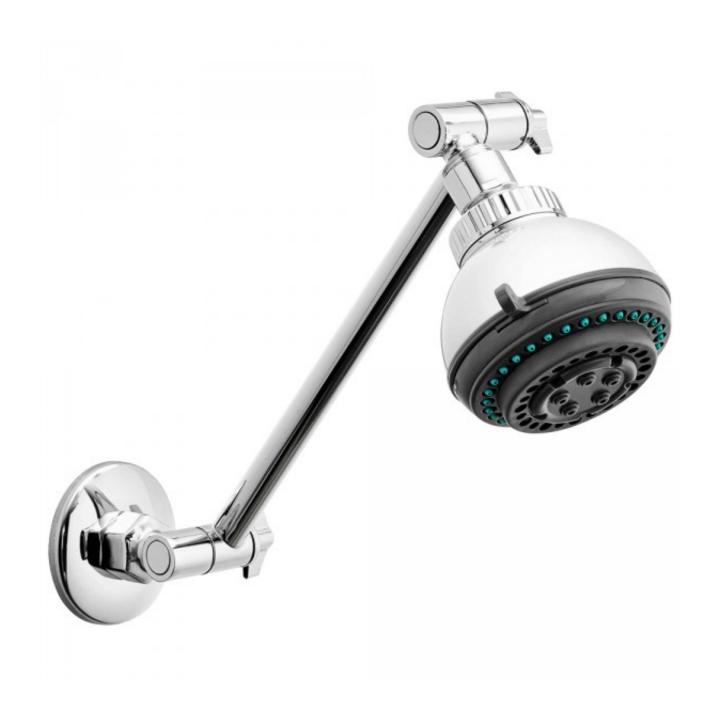

## **Armada All Direction Shower**

Product Code:082582

## **Armada All Direction Shower**

## **PRODUCT SPECIFICATION**

Product Code 082582 Finish Chrome

Warranty Visit www.raymor.com.au WELS-Rating WELS 3 STAR 9L/min

**Function** 3-function **Shower Reach** 345mm

**Connection** 1/2" BSP female thread wall connection