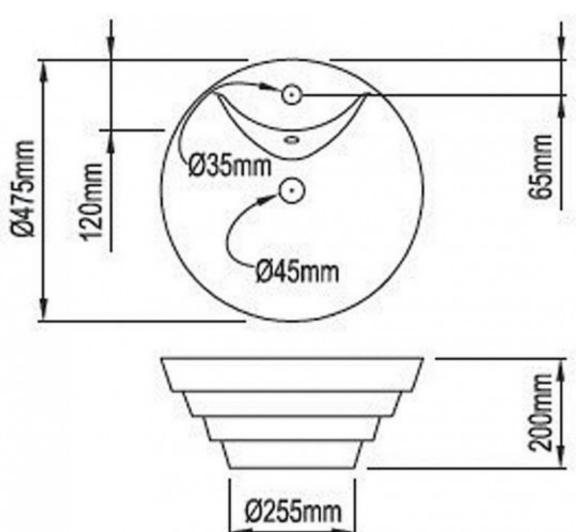

016680 Vitreous china Visit www.raymor.com.au White Included Counter Top or Semi Inset 5L Yes 5L One Tap Hole