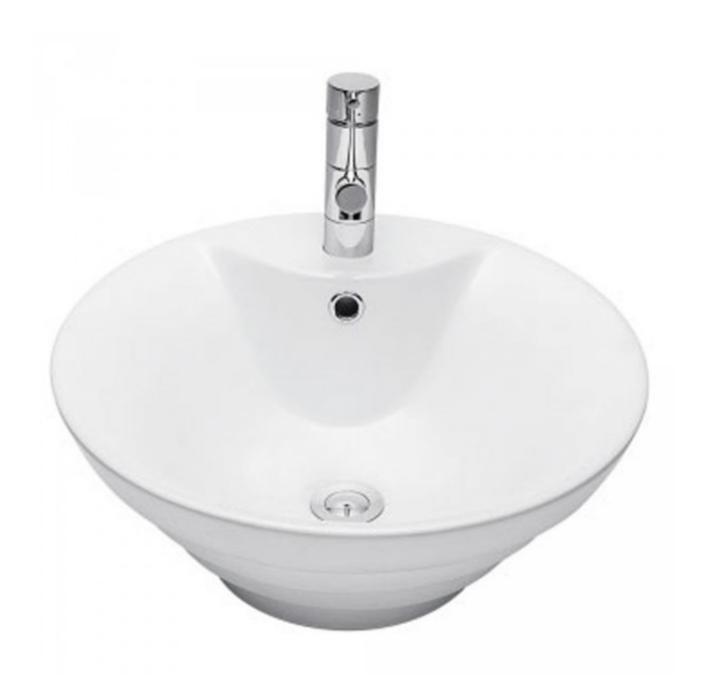

# Tapaz Round Counter Top Basin

Product Code:016680

1800 RAYMOR raymor.com.au

## Tapaz Round Counter Top Basin

016680 Vitreous china Visit www.raymor.com.au White Included Counter Top or Semi Inset 5L Yes 5L One Tap Hole