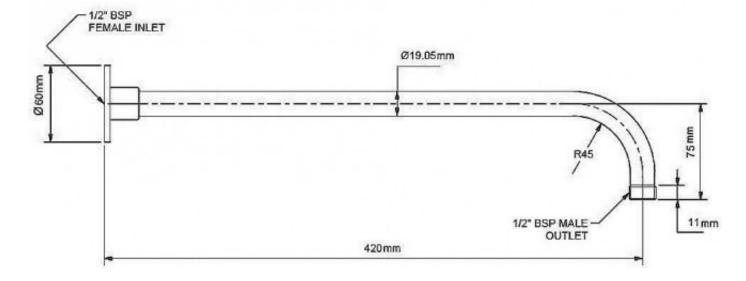

## **PRODUCT SPECIFICATION**

| Product Code | 121483                                 |
|--------------|----------------------------------------|
| Finish       | Chrome                                 |
| Warranty     | Visit www.raymor.com.au                |
| Connection   | 1/2" BSP female thread wall connection |
| Arm Reach    | 420mm                                  |