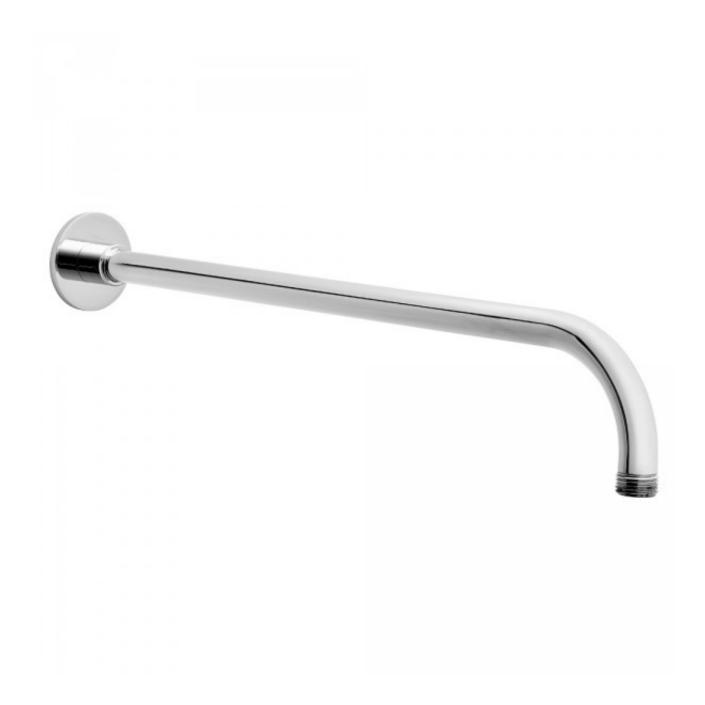

## Raymor Right Angle Round Arm

Product Code:121483

1800 RAYMOR raymor.com.au

## **Raymor Right Angle Round Arm**

## **PRODUCT SPECIFICATION**

| Product Code | 121483                                 |
|--------------|----------------------------------------|
| Finish       | Chrome                                 |
| Warranty     | Visit www.raymor.com.au                |
| Connection   | 1/2" BSP female thread wall connection |
| Arm Reach    | 420mm                                  |