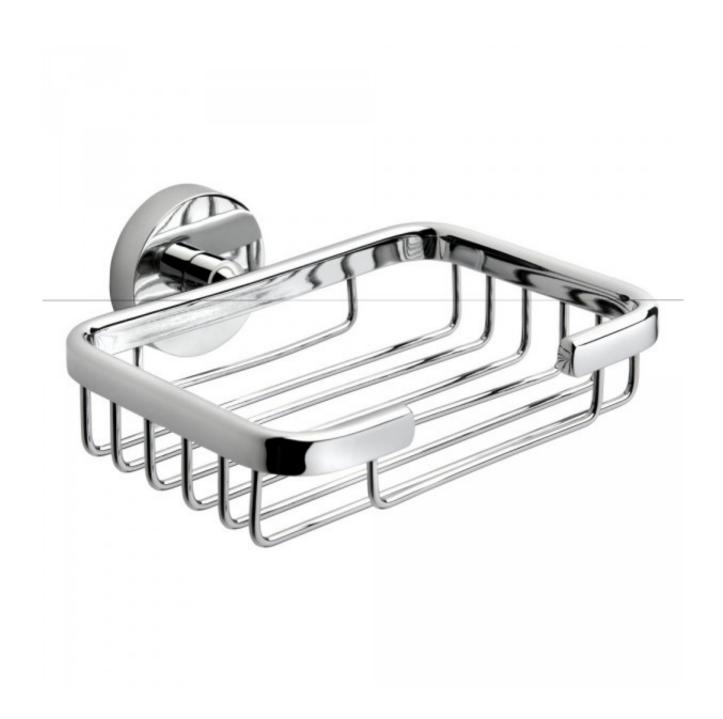

## Projix Soap Basket

Product Code:116010

## **Projix Soap Basket**

## **PRODUCT SPECIFICATION**

Product Code 116010

Material Zinc die cast

Finish Chrome plated

Warranty Visit www.raymor.com.au

Rail Length 115mm
Size 115mm
Wall Fixing Single Point

Printed:27/09/2020

Version 1 1/09/2017