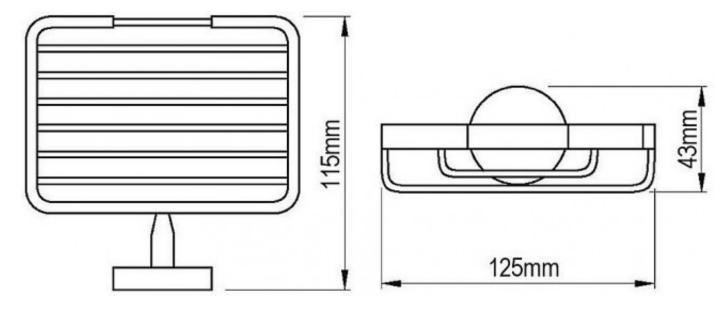

## **PRODUCT SPECIFICATION**

Product Code 116010

Material Zinc die cast

Finish Chrome plated

Warranty Visit www.raymor.com.au

Rail Length 115mm
Size 115mm
Wall Fixing Single Point

Printed:27/09/2020

Version 1 1/09/2017

All measurements are in millimetres and are to be used as a guide only. Specifications and materials may change without notice. Whilst all care has been taken to ensure that all detail are correct at the time of print we reserve the right to correct any errors, inaccuracies or omissions or to change or update any details or information at any time without notice.