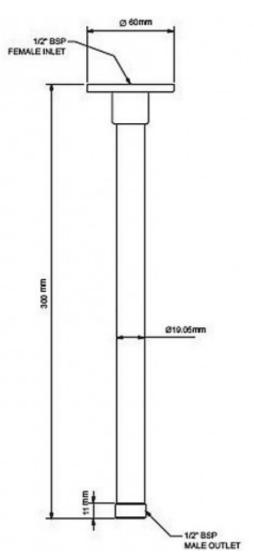

## **PRODUCT SPECIFICATION**

Product Code 121476 Finish Chrome

Warranty Visit www.raymor.com.au

Connection 1/2 Arm Reach 300mm

Printed:27/09/2020

Version 1 1/09/2017

All measurements are in millimetres and are to be used as a guide only. Specifications and materials may change without notice. Whilst all care has been taken to ensure that all details are correct at the time of print we reserve the right to correct any errors, inaccuracies or omissions or to change or update any details or information at any time without notice.