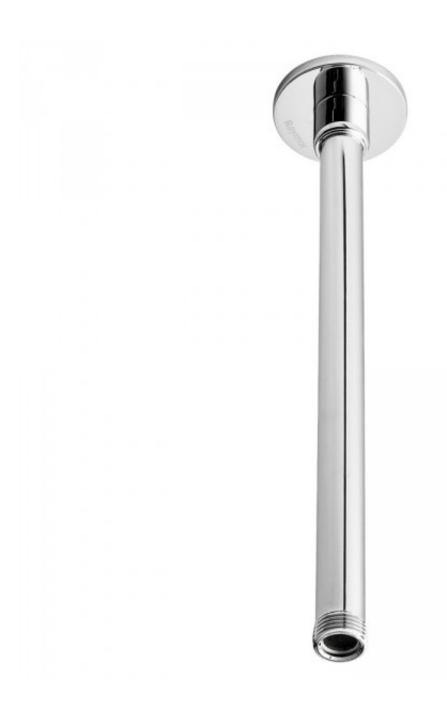

## Raymor Straight Round Arm

Product Code:121476

## Raymor Straight Round Arm

## **PRODUCT SPECIFICATION**

Product Code 121476 Finish Chrome

Warranty Visit www.raymor.com.au

Connection 1/2 Arm Reach 300mm

Printed:27/09/2020

Version 1 1/09/2017

All measurements are in millimetres and are to be used as a guide only. Specifications and materials may change without notice. Whilst all care has been taken to ensure that all details are correct at the time of print we reserve the right to correct any errors, inaccuracies or omissions or to change or update any details or information at any time without notice.