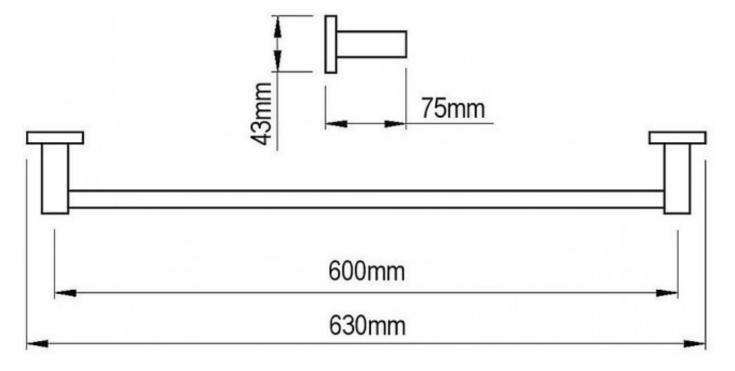

## **PRODUCT SPECIFICATION**

Product Code 116003

Material Zinc die cast

Finish Chrome plated

Warranty Visit www.raymor.com.au Rail Length 600mm between centres

Size 600mm
Wall Fixing Double Point

Printed:27/09/2020