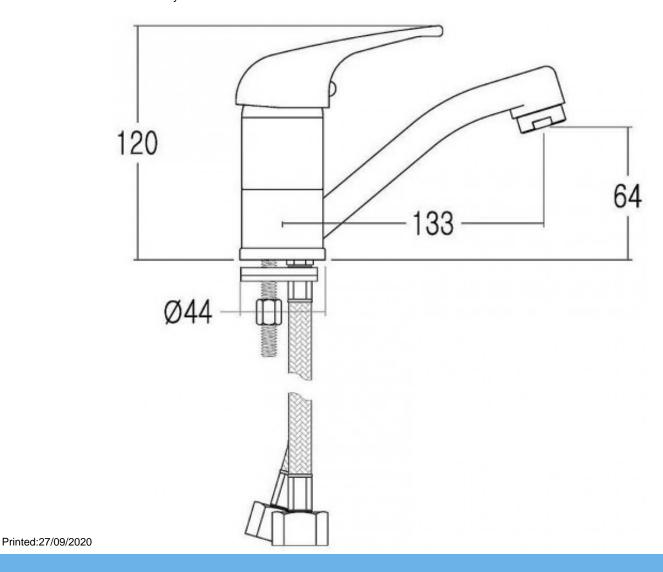

blue dots

Warranty Visit www.raymor.com.au **WELS-Rating** WELS 4 STAR 7.0L/min

**Spout Reach** 133mm - Centre of Mixer to centre of

Aerator

Connector Tails

Stainless Steel EPDM lined

Sink/Basin Mixer

Operation

Swivel spout

Mixer Height **Bench Fixing Mount Surface** 

**Pressure** 

64mm - Bench to centre of outlet Threaded Rod & Horse Shoe Bracket Suitable for up to 37mm bench thickness Hot and cold water inlet pressure should