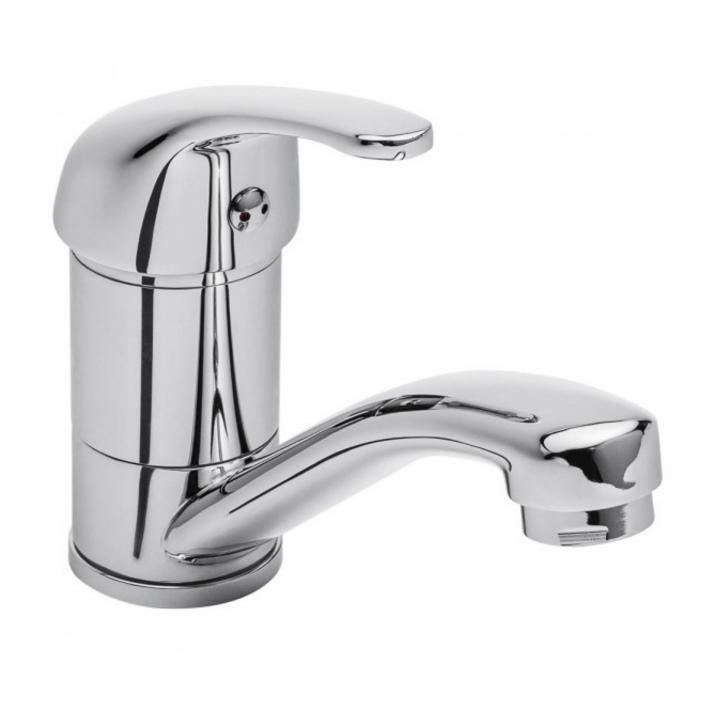

## **Surrey Basin Mixer**

Product Code:121870

## **Surrey Basin Mixer**

## PRODUCT SPECIFICATION

**Product Code** 121870 **Brass Body** Material

Handle Zinc Die Cast Handle **Finish** Chrome Plated

Cartridge 35mm

Conventional radiused end **Handle Style** 

**Hot/Cold Indicator** Chrome indicator button with red and

blue dots

Warranty Visit www.raymor.com.au **WELS-Rating** WELS 4 STAR 7.0L/min

**Spout Reach** 133mm - Centre of Mixer to centre of

Aerator

Connector Tails

Stainless Steel EPDM lined

Sink/Basin Mixer

Operation

Swivel spout

Mixer Height **Bench Fixing Mount Surface** 

**Pressure** 

64mm - Bench to centre of outlet Threaded Rod & Horse Shoe Bracket Suitable for up to 37mm bench thickness Hot and cold water inlet pressure should