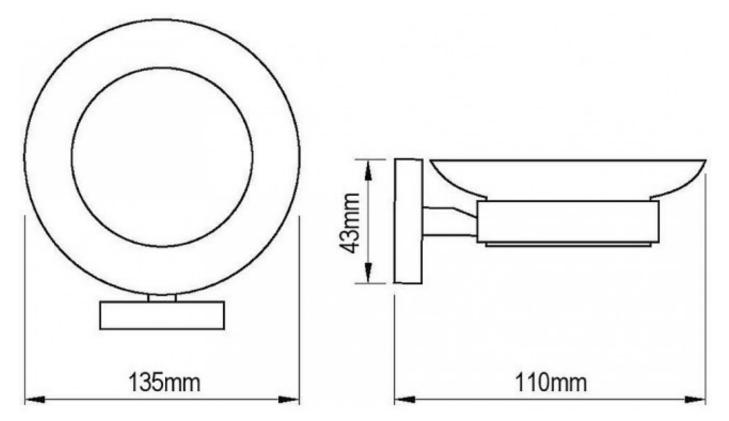

## **PRODUCT SPECIFICATION**

| Product Code | 116015                             |
|--------------|------------------------------------|
| Material     | Zinc die cast & frosted glass dish |
| Finish       | Chrome plated                      |
| Warranty     | Visit www.raymor.com.au            |
| Rail Length  | 110mm                              |
| Size         | 110mm                              |
| Wall Fixing  | Single Point                       |