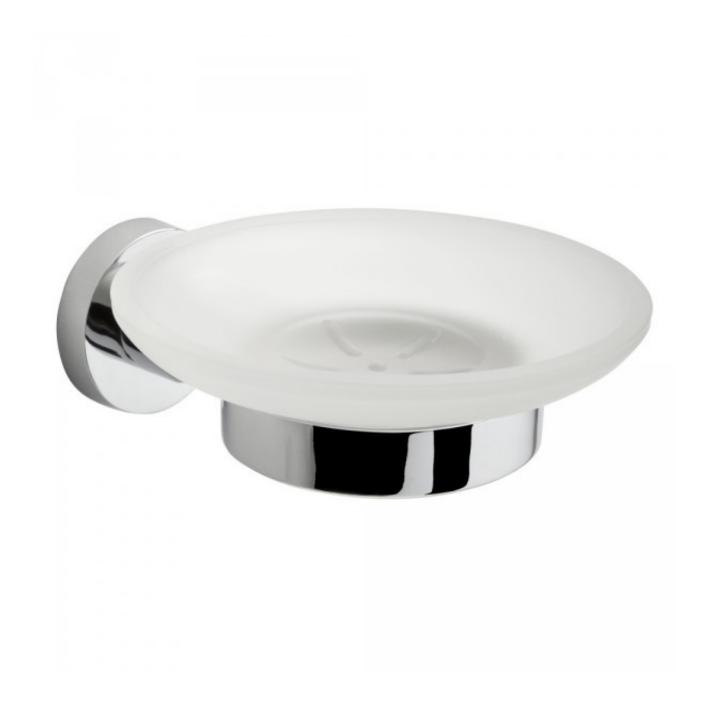

# Projix Soap Dish

Product Code:116015

1800 RAYMOR raymor.com.au

## **Projix Soap Dish**

## **PRODUCT SPECIFICATION**

| Product Code | 116015                             |
|--------------|------------------------------------|
| Material     | Zinc die cast & frosted glass dish |
| Finish       | Chrome plated                      |
| Warranty     | Visit www.raymor.com.au            |
| Rail Length  | 110mm                              |
| Size         | 110mm                              |
| Wall Fixing  | Single Point                       |