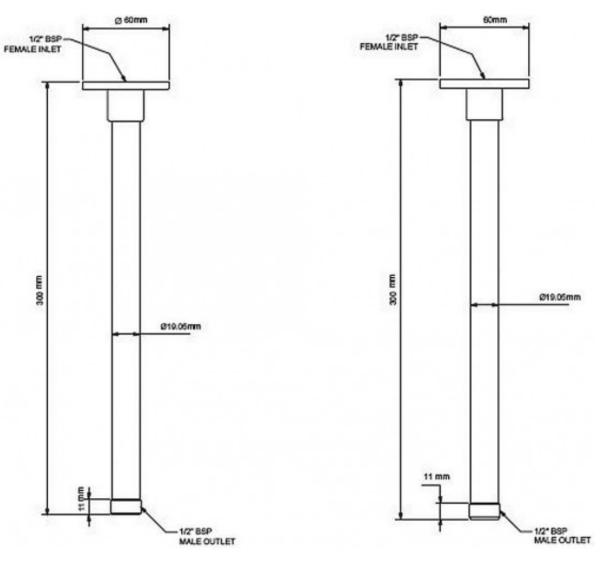

# Raymor Straight Square Arm

Product Code:121479



1800 RAYMOR raymor.com.au

## **Raymor Straight Square Arm**

## **PRODUCT SPECIFICATION**



121479 Chrome Visit www.raymor.com.au 1/2 300mm



#### Printed:27/09/2020

### © Raymor 2017. All rights reserved.

Version 1 1/09/2017

All measurements are in millimetres and are to be used as a guide only. Specifications and materials may change without notice. Whilst all care has been taken to ensure that all details are correct at the time of print we reserve the right to correct any errors, inaccuracies or omissions or to change or update any details or information at any time without notice.