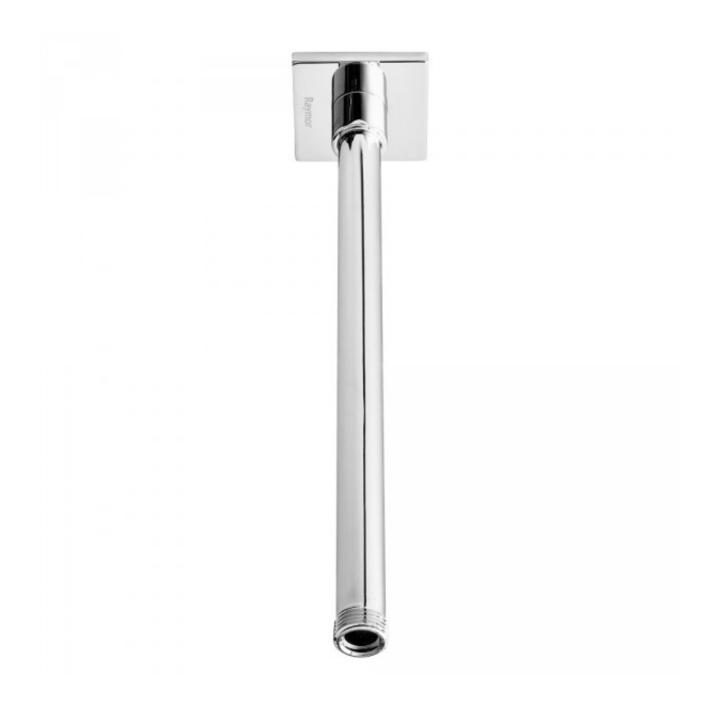

# Raymor Straight Square Arm

Product Code:121479

1800 RAYMOR raymor.com.au

## **Raymor Straight Square Arm**