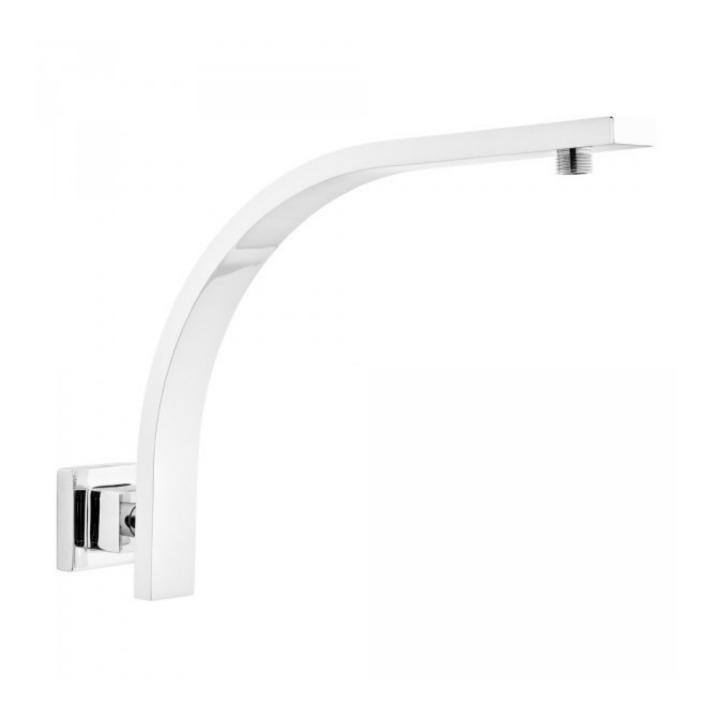

## Raymor Rectangular Shower Arm

Product Code:121473

## Raymor Rectangular Shower Arm

## **PRODUCT SPECIFICATION**

Product Code 121473 Finish Chrome

Warranty Visit www.raymor.com.au

**Connection** 1/2" BSP female thread wall connection

Arm Reach 368mm

Printed:27/09/2020

Version 1 1/09/2017

All measurements are in millimetres and are to be used as a guide only. Specifications and materials may change without notice. Whilst all care has been taken to ensure that all details are correct at the time of print we reserve the right to correct any errors, inaccuracies or omissions or to change or update any details or information at any time without notice.