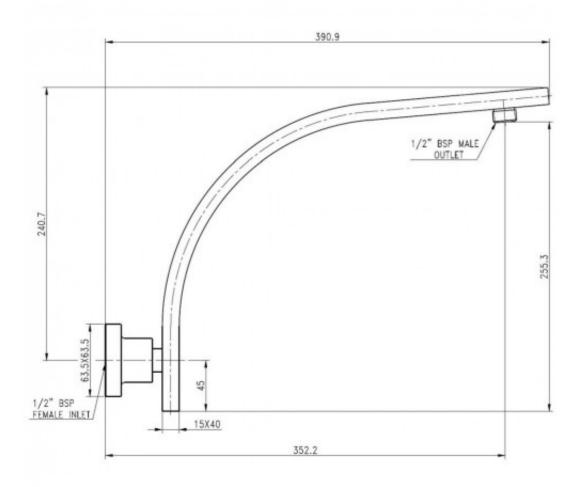

## **PRODUCT SPECIFICATION**

Product Code 121473 Finish Chrome

Warranty Visit www.raymor.com.au

**Connection** 1/2" BSP female thread wall connection

Arm Reach 368mm

Printed:27/09/2020

Version 1 1/09/2017

All measurements are in millimetres and are to be used as a guide only. Specifications and materials may change without notice. Whilst all care has been taken to ensure that all details are correct at the time of print we reserve the right to correct any errors, inaccuracies or omissions or to change or update any details or information at any time without notice.