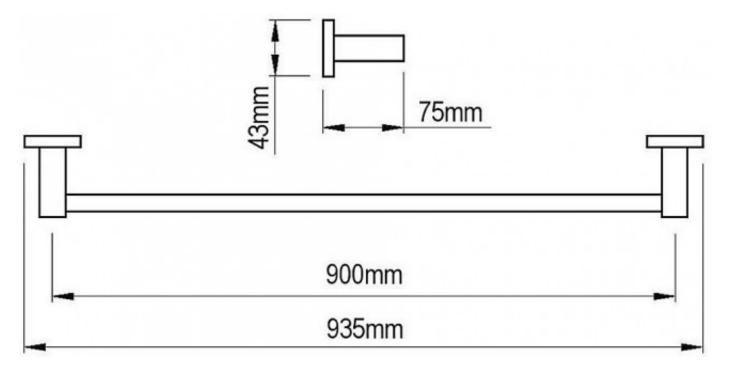

## **PRODUCT SPECIFICATION**

Product Code 116004

Material Zinc die cast

Finish Chrome plated

Warranty Visit www.raymor.com.au

Size 900mm Wall Fixing Double Point

Printed:27/09/2020

Version 1 1/09/2017

All measurements are in millimetres and are to be used as a guide only. Specifications and materials may change without notice. Whilst all care has been taken to ensure that all details are correct at the time of print we reserve the right to correct any errors, inaccuracies or omissions or to change or update any details or information at any time without notice.