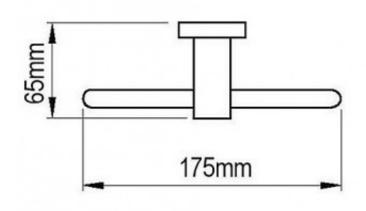

## **PRODUCT SPECIFICATION**

| Product Code | 116013                  |
|--------------|-------------------------|
| Material     | Zinc die cast           |
| Finish       | Chrome plated           |
| Warranty     | Visit www.raymor.com.au |
| Rail Length  | 65mm                    |
| Size         | 65mm                    |
| Wall Fixing  | Single Point            |
| _            | -                       |