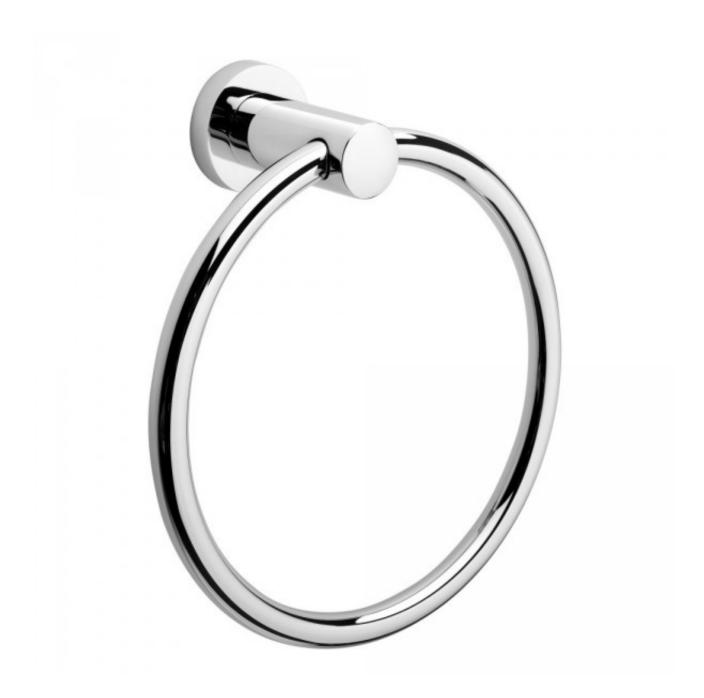

## **Projix Towel Ring**

Product Code:116013

## **PRODUCT SPECIFICATION**

| Product Code | 116013                  |
|--------------|-------------------------|
| Material     | Zinc die cast           |
| Finish       | Chrome plated           |
| Warranty     | Visit www.raymor.com.au |
| Rail Length  | 65mm                    |
| Size         | 65mm                    |
| Wall Fixing  | Single Point            |
| _            | -                       |