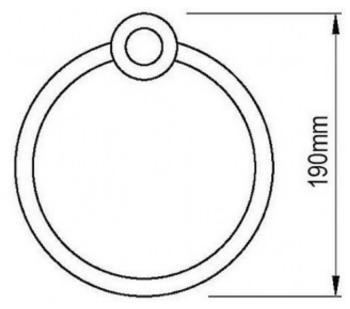

## **PRODUCT SPECIFICATION**

| Product Code | 116013                  |
|--------------|-------------------------|
| Material     | Zinc die cast           |
| Finish       | Chrome plated           |
| Warranty     | Visit www.raymor.com.au |
| Rail Length  | 65mm                    |
| Size         | 65mm                    |
| Wall Fixing  | Single Point            |
| _            | -                       |