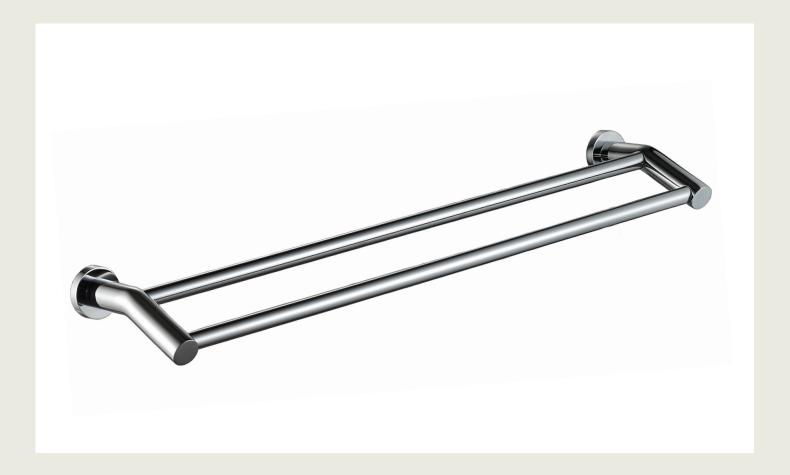

## Projix Double Towel Rail 930mm Chrome.

Product Code: 116006



## **Product Specifications.**

Colour Chrome Height
Warranty 10 years - main body, chrome plated finish & Depth

fittings

5 years - PVD & electroplate finishes

1 year - seals & labour

Finish Electroplating

Fixing width

Ø to Ø

900mm

Width 930mm

Height 62mm

Depth 135mm

Inclusions Towel Rail

Installation Instructions

Maintenance & Clean using Care soapy wate

Clean using a soft sponge or cloth with warm soapy water or detergent. Never use abrasive brushes or scourer pads to clean products. Rinse with water immediately after using any

cleaning solution



® Registered trademark of Tradelink. All dimensions are in millimetres. Dimensions are approximate and should be checked against the physical product before installation. Changes may be made to this specification without notic