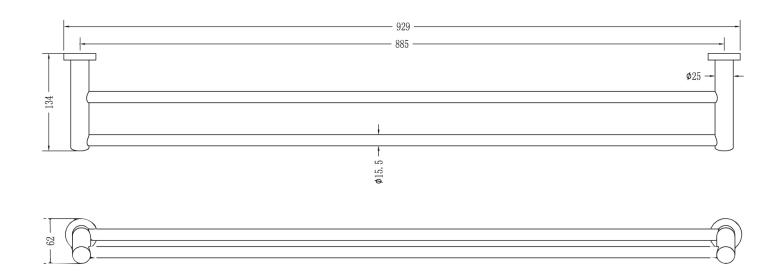

## **Product Specifications.**

Colour Chrome Height
Warranty 10 years - main body, chrome plated finish & Depth

fittings

5 years - PVD & electroplate finishes

1 year - seals & labour

Finish Electroplating

Fixing width

Ø to Ø

900mm

Width 930mm

Height 62mm

Depth 135mm

Inclusions Towel Rail

Installation Instructions

Maintenance & Clean using Care soapy wate