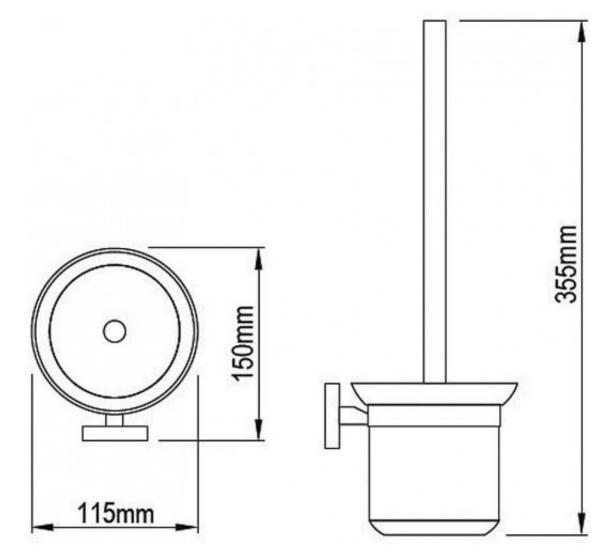

## **PRODUCT SPECIFICATION**

| 116009                               |
|--------------------------------------|
| Zinc die cast & frosted glass holder |
| Chrome plated                        |
| Visit www.raymor.com.au              |
| N/A                                  |
| 115mm                                |
| Single Point                         |
|                                      |