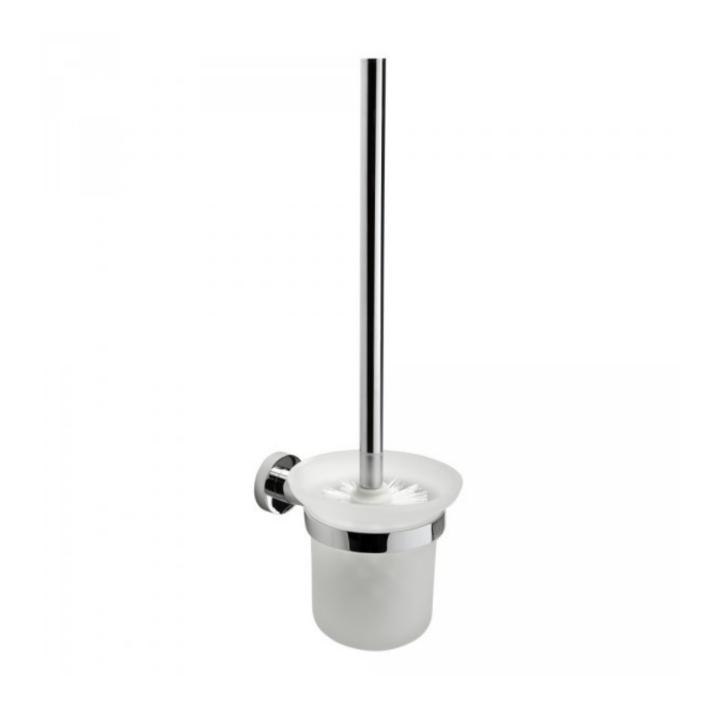

# Projix Toilet Brush & Holder

Product Code:116009

1800 RAYMOR raymor.com.au

## Projix Toilet Brush & Holder