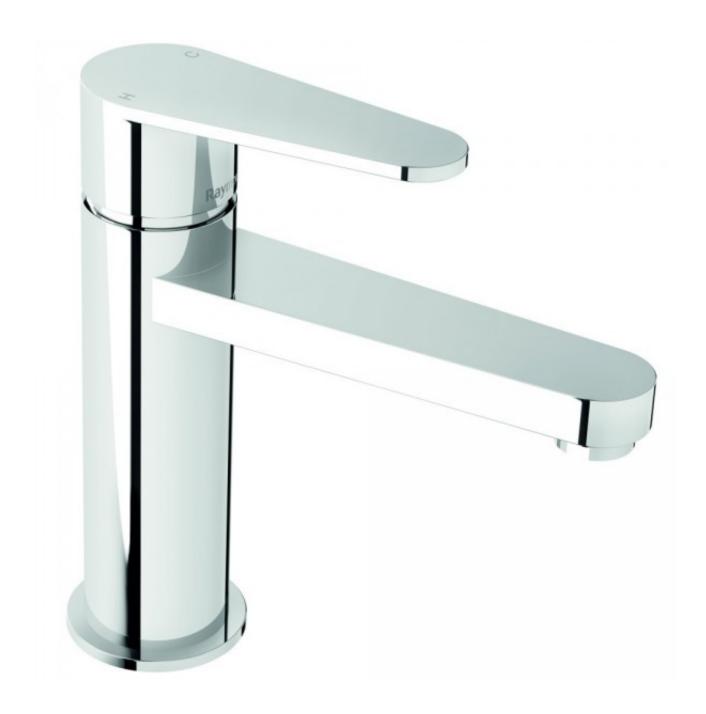

**Alor Basin Mixer** 

Product Code:133222

## **Alor Basin Mixer**

## PRODUCT SPECIFICATION

**Product Code** 133222 Material **Brass Body** 

Zinc Die Cast Handle Handle **Finish** Chrome Plated **Handle Style** Tapered Paddle

Laser etched H and C on handle **Hot/Cold Indicator** Visit www.raymor.com.au Warranty **WELS-Rating** WELS 6 STAR 4.5L/min