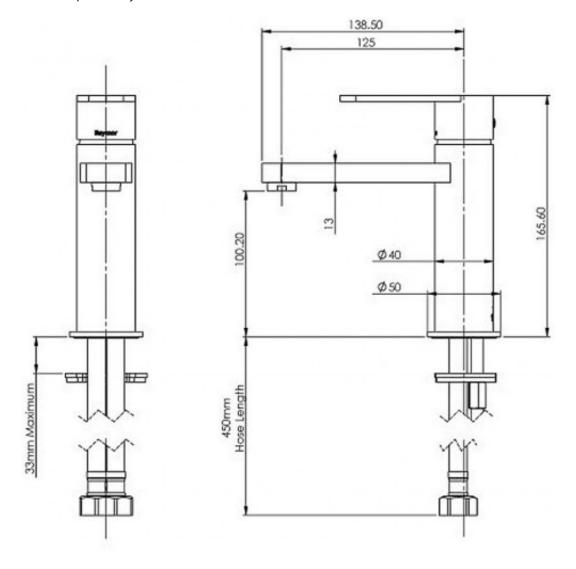

125mm - Centre of Mixer to centre of **Spout Reach** 

Aerator

**Connector Tails** Stainless Steel PEX Lined

Sink/Basin Mixer Fixed position Operation

**Mixer Height Bench Fixing**  100mm - Bench to centre of outlet Threaded Rod & Horse Shoe Bracket

**Shut Off** 25mm Ceramic Disc

**Mount Surface** Suitable for up to 33mm bench thickness Hot and cold water inlet pressure should **Pressure** be equal Gravity feed not suitable

Printed:27/09/2020

© Raymor 2017. All rights reserved.