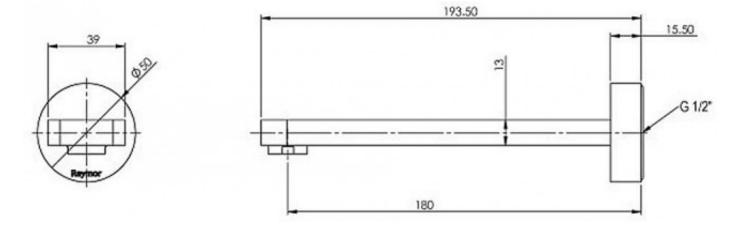

## **PRODUCT SPECIFICATION**

Product Code 133225 Material Brass

Handle Zinc Die Cast Handle Finish Chrome plated

Warranty Visit www.raymor.com.au WELS-Rating WELS 6 STAR 4.5L/min

**Spout Reach** 180mm Fixed **Spout Design** Rectangular Straight

Connection 1/2 Mounting Wall

Spout Dressing 50mm Diameter

Pressure Hot and cold water inlet pressure should

be equal

Gravity feed not suitable

Printed:27/09/2020

Version 1 1/09/2017

All measurements are in millimetres and are to be used as a guide only. Specifications and materials may change without notice. Whilst all care has been taken to ensure that all details are correct at the time of print we reserve the right to correct any errors, inaccuracies or omissions or to change or update any details or information at any time without notice.