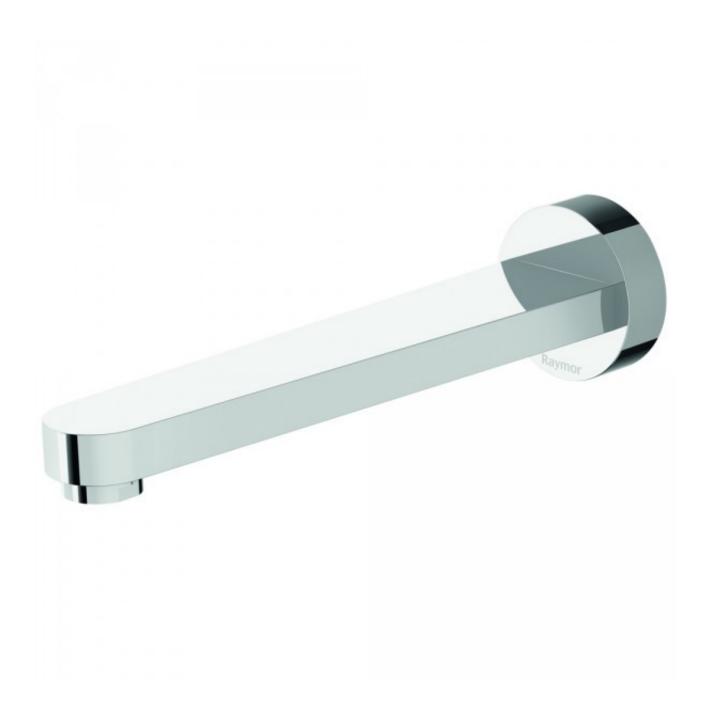

## Alor Basin Spout 180mm

Product Code:133225

## Alor Basin Spout 180mm

## **PRODUCT SPECIFICATION**

Product Code 133225 Material Brass

Handle Zinc Die Cast Handle Finish Chrome plated

Warranty Visit www.raymor.com.au WELS-Rating WELS 6 STAR 4.5L/min

**Spout Reach** 180mm Fixed **Spout Design** Rectangular Straight