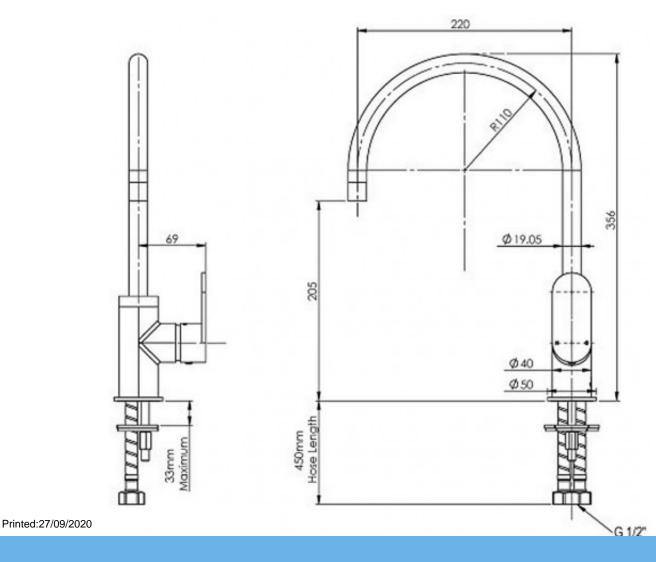

Spout Reach 220mm - Centre of Mixer to centre of

Aerator

Connector Tails Stainless Steel PEX Lined

Sink/Basin Mixer

Operation

Swivel spout

Mixer Height 205mm - B Bench Fixing Threaded I

205mm - Bench to centre of outlet Threaded Rod & Horse Shoe Bracket

Shut Off 35mm Ceramic Disc

Mount SurfaceSuitable for up to 33mm bench thicknessPressureHot and cold water inlet pressure should

be equal

Gravity feed not suitable

© Raymor 2017. All rights reserved.

Version 1 1/09/2017