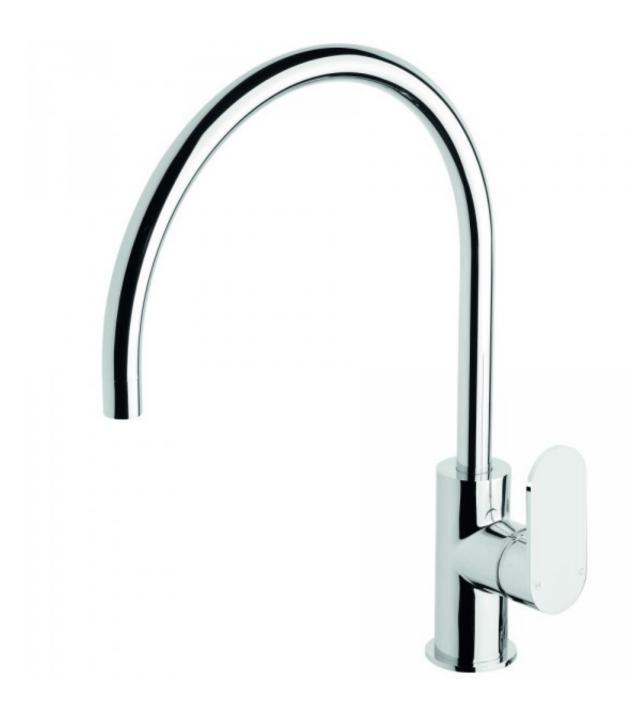

## Lavas Sink Mixer 220mm

Product Code:133241

## Lavas Sink Mixer 220mm

## **PRODUCT SPECIFICATION**

Product Code 133241 Material Brass Body

Handle Zinc Die Cast Handle Finish Chrome Plated

Cartridge35mmHandle StylePaddleInstallation depthN/A

Hot/Cold Indicator
Warranty
WELS-Rating
Laser etched H and C on handle
Visit www.raymor.com.au
WELS 4 STAR 7.0L/min