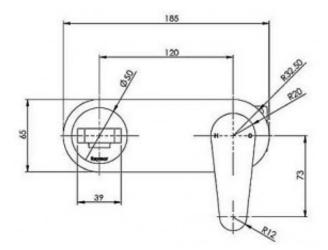

## **PRODUCT SPECIFICATION**

| Product Code       | 133227                                   |
|--------------------|------------------------------------------|
| Material           | Brass 3 port one piece body              |
| Handle             | Zinc Die Cast Handle                     |
| Finish             | Chrome plated                            |
| Handle Style       | Tapered Paddle                           |
| Hot/Cold Indicator | Laser etched H and C on handle           |
| Warranty           | Visit www.raymor.com.au                  |
| WELS-Rating        | WELS 6 STAR 4.5L/min                     |
| Spout Reach        | 180mm - From finished wall to centre of  |
| •                  | Aerator                                  |
| Wall Plate         | 185mm x 65mm Rectangular - Full          |
| design/size        | Radiused ends                            |
| Shut Off           | 35mm Ceramic Disc                        |
| Fixing             | 4 x Lugged Fixing points                 |
| Installation Depth | 45mm to 63mm                             |
| Adjustment         |                                          |
| Wall Fixing        | 4 x Lugged Fixing points                 |
| Pressure           | Hot and cold water inlet pressure should |
|                    | be equal                                 |
|                    | Gravity feed not suitable                |
| Finish Wall        | 45mm to 63mm                             |
| Adjuctment         |                                          |