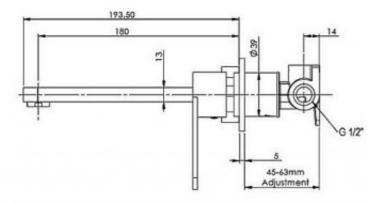

## **PRODUCT SPECIFICATION**

| Product Code       | 133227                                   |
|--------------------|------------------------------------------|
| Material           | Brass 3 port one piece body              |
| Handle             | Zinc Die Cast Handle                     |
| Finish             | Chrome plated                            |
| Handle Style       | Tapered Paddle                           |
| Hot/Cold Indicator | Laser etched H and C on handle           |
| Warranty           | Visit www.raymor.com.au                  |
| WELS-Rating        | WELS 6 STAR 4.5L/min                     |
| Spout Reach        | 180mm - From finished wall to centre of  |
| •                  | Aerator                                  |
| Wall Plate         | 185mm x 65mm Rectangular - Full          |
| design/size        | Radiused ends                            |
| Shut Off           | 35mm Ceramic Disc                        |
| Fixing             | 4 x Lugged Fixing points                 |
| Installation Depth | 45mm to 63mm                             |
| Adjustment         |                                          |
| Wall Fixing        | 4 x Lugged Fixing points                 |
| Pressure           | Hot and cold water inlet pressure should |
|                    | be equal                                 |
|                    | Gravity feed not suitable                |
| Finish Wall        | 45mm to 63mm                             |
| Adjuctment         |                                          |

Adjustment