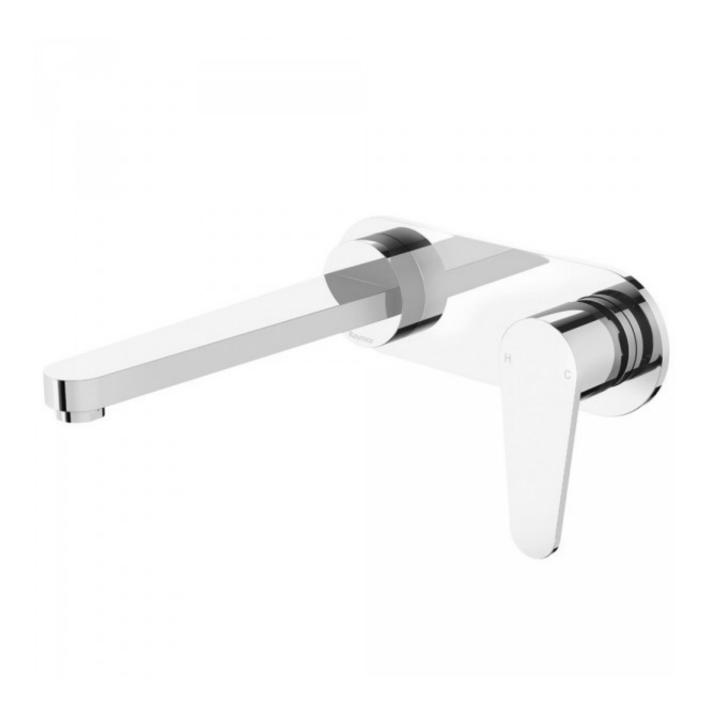

# Alor Wall Basin Mixer Set

Product Code:133227

1800 RAYMOR raymor.com.au

# Alor Wall Basin Mixer Set

## **PRODUCT SPECIFICATION**

| Product Code       | 133227                                   |
|--------------------|------------------------------------------|
| Material           | Brass 3 port one piece body              |
| Handle             | Zinc Die Cast Handle                     |
| Finish             | Chrome plated                            |
| Handle Style       | Tapered Paddle                           |
| Hot/Cold Indicator | Laser etched H and C on handle           |
| Warranty           | Visit www.raymor.com.au                  |
| WELS-Rating        | WELS 6 STAR 4.5L/min                     |
| Spout Reach        | 180mm - From finished wall to centre of  |
| •                  | Aerator                                  |
| Wall Plate         | 185mm x 65mm Rectangular - Full          |
| design/size        | Radiused ends                            |
| Shut Off           | 35mm Ceramic Disc                        |
| Fixing             | 4 x Lugged Fixing points                 |
| Installation Depth | 45mm to 63mm                             |
| Adjustment         |                                          |
| Wall Fixing        | 4 x Lugged Fixing points                 |
| Pressure           | Hot and cold water inlet pressure should |
|                    | be equal                                 |
|                    | Gravity feed not suitable                |
| Finish Wall        | 45mm to 63mm                             |
| Adjuctment         |                                          |