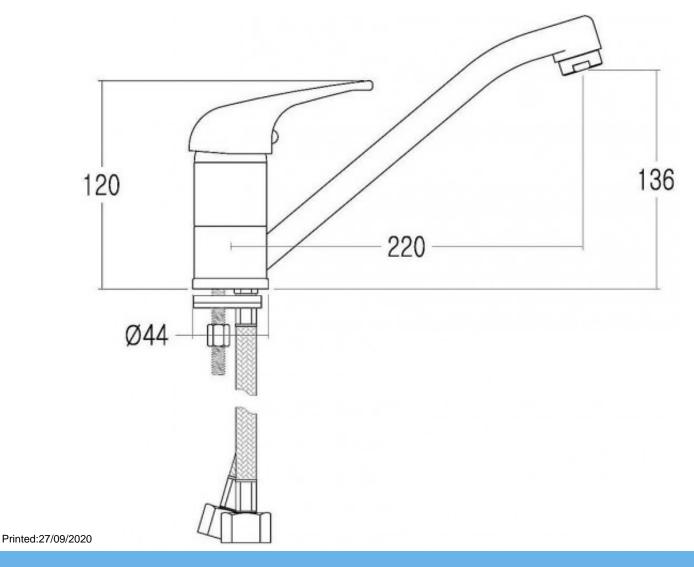

blue dots

Warranty Visit www.raymor.com.au WELS-Rating WELS 4 STAR 7.0L/min

Spout Reach 220mm - Centre of Mixer to centre of

Aerator

Connector Tails Stainless Steel EPDM lined

Sink/Basin Mixer

Operation

Swivel spout

Mixer Height Bench Fixing Mount Surface Pressure 136mm - Bench to centre of outlet Threaded Rod & Horse Shoe Bracket Suitable for up to 37mm bench thickness Hot and cold water inlet pressure should

be equal