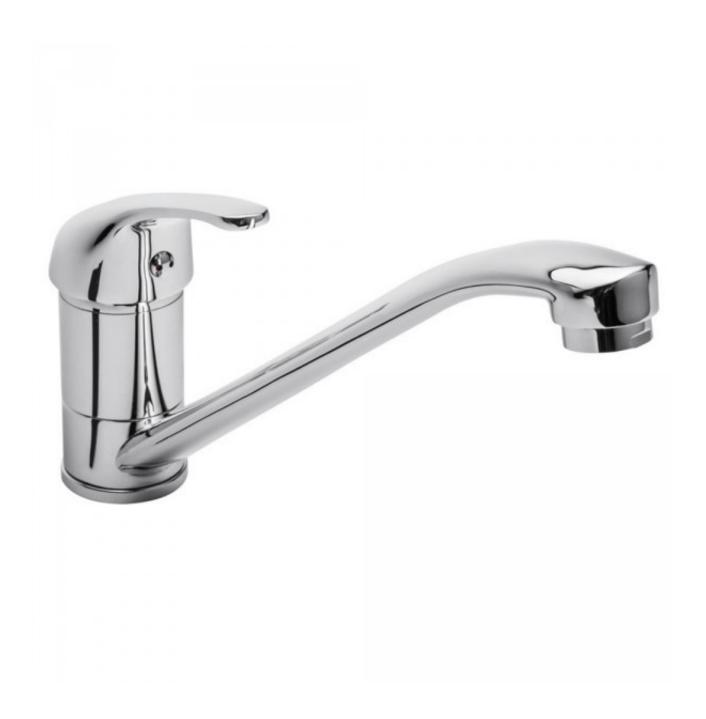

## **Surrey Sink Mixer**

Product Code:121871



## **Surrey Sink Mixer**

## PRODUCT SPECIFICATION

Product Code 121871 Material Brass Body

**Handle** Zinc Die Cast Handle **Finish** Chrome Plated

Cartridge 35mm

Handle Style Conventional radiused end

Hot/Cold Indicator Chrome indicator button with red and

blue dots

Warranty Visit www.raymor.com.au WELS-Rating WELS 4 STAR 7.0L/min

Spout Reach 220mm - Centre of Mixer to centre of

Aerator

Connector Tails Stainless Steel EPDM lined

Sink/Basin Mixer

Operation

Swivel spout

Mixer Height Bench Fixing Mount Surface Pressure 136mm - Bench to centre of outlet Threaded Rod & Horse Shoe Bracket Suitable for up to 37mm bench thickness Hot and cold water inlet pressure should

be equal

Gravity feed not suitable



© Raymor 2017. All righ