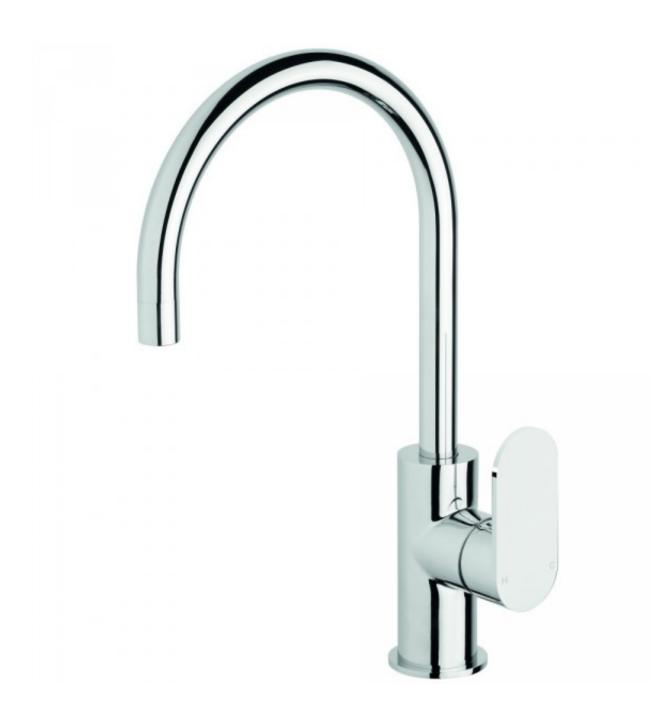

## Lavas Sink Mixer 160mm

Product Code:133240



## Lavas Sink Mixer 160mm

## PRODUCT SPECIFICATION

**Product Code** 133240 **Brass Body** Material

Zinc Die Cast Handle Handle **Finish** Chrome Plated

Cartridge 35mm Paddle **Handle Style** Installation depth N/A

**Hot/Cold Indicator** Laser etched H and C on handle Warranty Visit www.raymor.com.au **WELS-Rating** WELS 4 STAR 7.0L/min

**Spout Reach** 160mm - Centre of Mixer to centre of

Aerator

**Connector Tails** 

Stainless Steel PEX Lined

Sink/Basin Mixer Operation

Swivel spout

**Mixer Height Bench Fixing**  195mm - Bench to centre of outlet Threaded Rod & Horse Shoe Bracket

**Shut Off** 35mm Ceramic Disc

**Mount Surface Pressure** 

Suitable for up to 33mm bench thickness Hot and cold water inlet pressure should

be equa