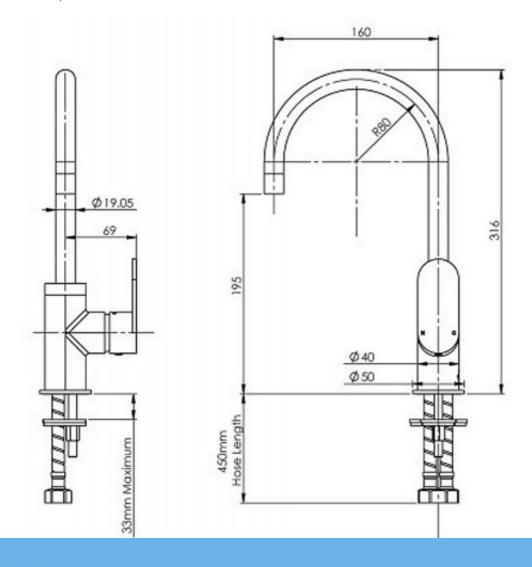

## PRODUCT SPECIFICATION

**Product Code** 133240 **Brass Body** Material

Zinc Die Cast Handle Handle **Finish** Chrome Plated

Cartridge 35mm Paddle **Handle Style** Installation depth N/A

**Hot/Cold Indicator** Laser etched H and C on handle Warranty Visit www.raymor.com.au **WELS-Rating** WELS 4 STAR 7.0L/min

**Spout Reach** 160mm - Centre of Mixer to centre of

Aerator

**Connector Tails** 

Stainless Steel PEX Lined

Sink/Basin Mixer Operation

Swivel spout

**Mixer Height Bench Fixing**  195mm - Bench to centre of outlet Threaded Rod & Horse Shoe Bracket

**Shut Off** 35mm Ceramic Disc

**Mount Surface Pressure** 

Suitable for up to 33mm bench thickness Hot and cold water inlet pressure should

be equal

Gravity feed not suitable

© Raymor 2017. All rights reserved.