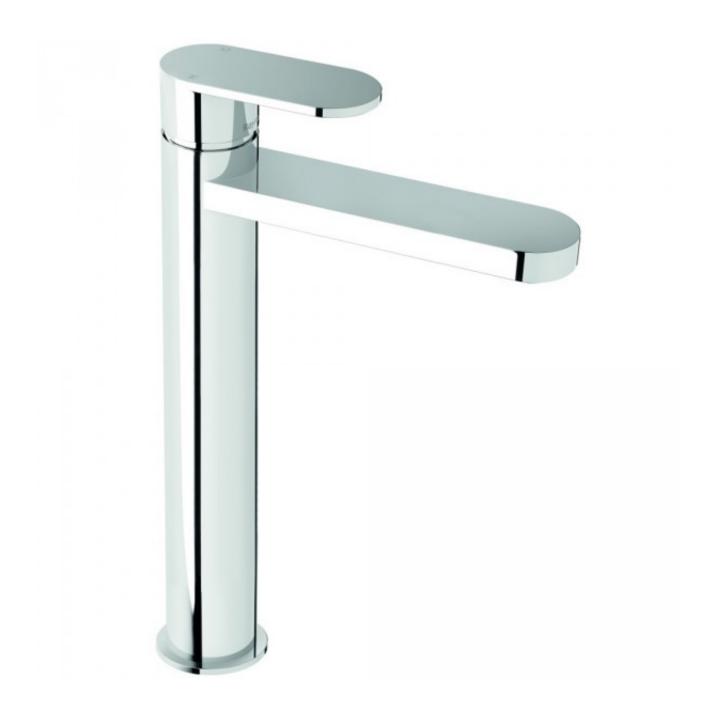

Lavas Vessel Basin Mixer

Product Code:133239

## Lavas Vessel Basin Mixer

## PRODUCT SPECIFICATION

**Product Code** 133239 Material **Brass Body** 

Zinc Die Cast Handle Handle **Finish** Chrome Plated

Cartridge 25mm Paddle **Handle Style** Installation depth N/A

**Hot/Cold Indicator** Laser etched H and C on handle Warranty Visit www.raymor.com.au **WELS-Rating** WELS 6 STAR 4.5L/min