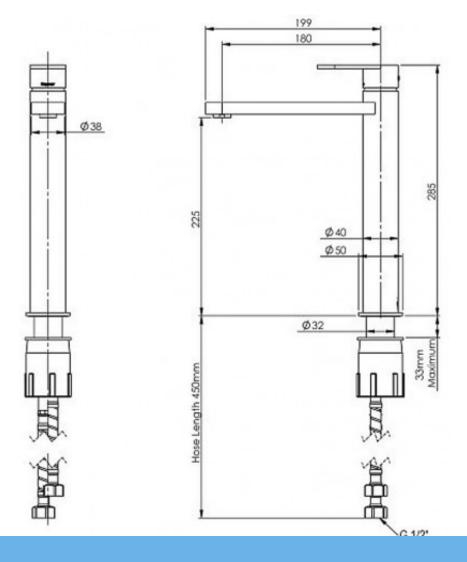

## PRODUCT SPECIFICATION

**Product Code** 133239 Material **Brass Body** 

Zinc Die Cast Handle Handle **Finish** Chrome Plated

Cartridge 25mm Paddle **Handle Style** Installation depth N/A

**Hot/Cold Indicator** Laser etched H and C on handle Warranty Visit www.raymor.com.au **WELS-Rating** WELS 6 STAR 4.5L/min

**Spout Reach** 180mm - Centre of Mixer to centre of

Aerator

**Connector Tails** Stainless Steel PEX Lined

Sink/Basin Mixer

Fixed position Operation

**Mixer Height** 

225mm - Bench to centre of outlet

Threaded tube socket **Bench Fixing Shut Off** 25mm Ceramic Disc

**Mount Surface** Suitable for up to 33mm bench thickness **Pressure** Hot and cold water inlet pressure should

be equal

Gravity feed not suitable

Printed:27/09/2020

© Raymor 2017. All rights reserved.