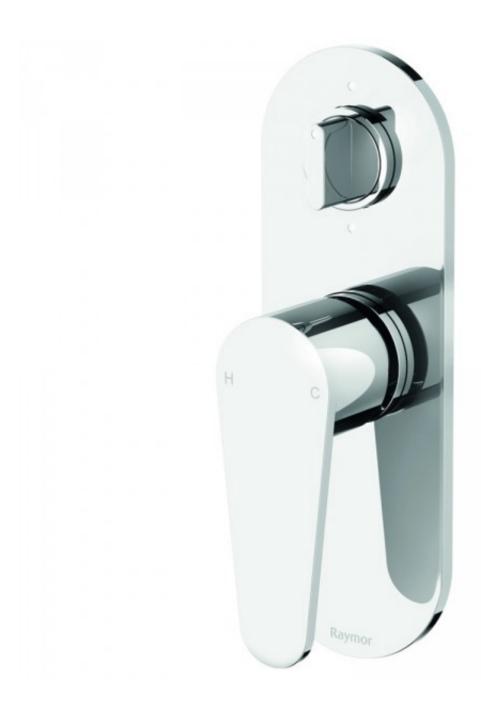

## Alor Bath/Shower Diverter Mixer

Product Code:133224

## **PRODUCT SPECIFICATION**

Product Code 133224

MaterialBrass 4 port one piece bodyHandleZinc Die Cast HandleFinishChrome plated

Cartridge 35mm

Handle Style Tapered Paddle

Installation depth73-55mm Wall adjustmentHot/Cold IndicatorLaser etched H and C on handleWarrantyVisit www.raymor.com.au

Wall Plate 185mm x 65mm Rectangular - Full

design/sizeRadiused endsShut Off35mm Ceramic DiscFixing4 x Lugged Fixing pointsDivertor OperationCeramic Disc TwistInstallation Depth55mm to 73mm

Adjustment

Wall Fixing 4 x Lugged Fixing points