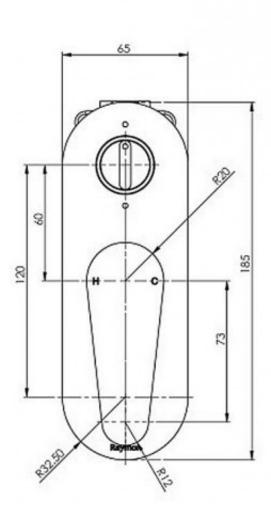

## **PRODUCT SPECIFICATION**

Product Code 133224

MaterialBrass 4 port one piece bodyHandleZinc Die Cast HandleFinishChrome plated

Cartridge 35mm

Handle Style Tapered Paddle

Installation depth73-55mm Wall adjustmentHot/Cold IndicatorLaser etched H and C on handleWarrantyVisit www.raymor.com.au

Wall Plate 185mm x 65mm Rectangular - Full

design/sizeRadiused endsShut Off35mm Ceramic DiscFixing4 x Lugged Fixing pointsDivertor OperationCeramic Disc TwistInstallation Depth55mm to 73mm

Adjustment

Wall Fixing 4 x Lugged Fixing points