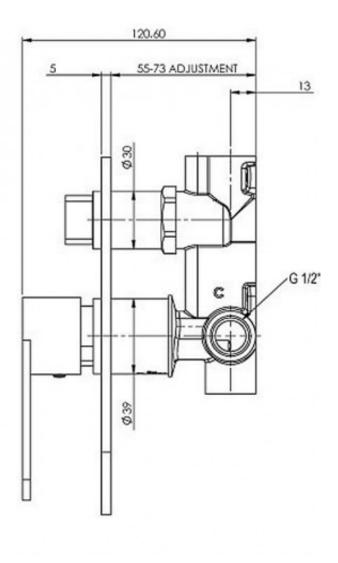

## **PRODUCT SPECIFICATION**

Product Code 133224

MaterialBrass 4 port one piece bodyHandleZinc Die Cast HandleFinishChrome plated

Cartridge 35mm

Handle Style Tapered Paddle

Installation depth73-55mm Wall adjustmentHot/Cold IndicatorLaser etched H and C on handleWarrantyVisit www.raymor.com.au

Wall Plate 185mm x 65mm Rectangular - Full

design/sizeRadiused endsShut Off35mm Ceramic DiscFixing4 x Lugged Fixing pointsDivertor OperationCeramic Disc TwistInstallation Depth55mm to 73mm

Adjustment

Wall Fixing 4 x Lugged Fixing points