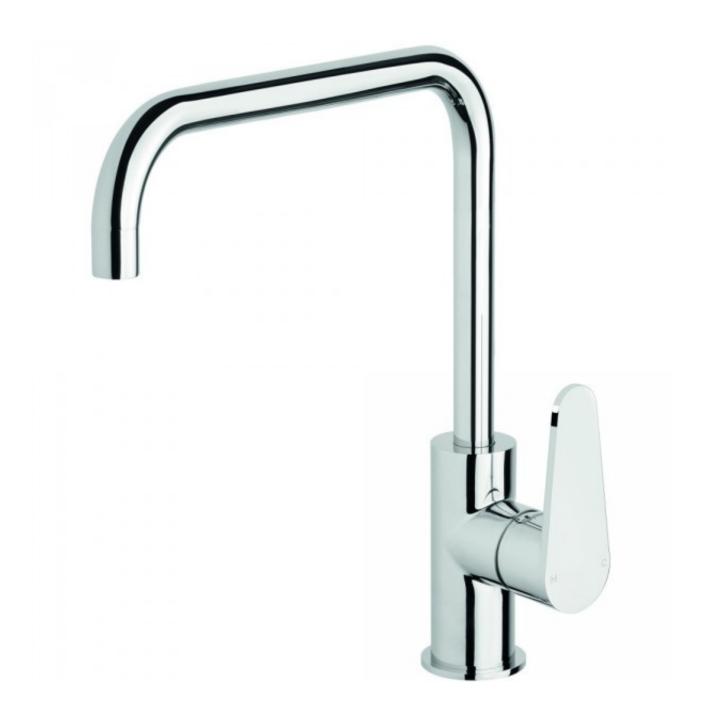

## Alor Sink Mixer 220mm Squareline

Product Code:133231

## Alor Sink Mixer 220mm Squareline

## **PRODUCT SPECIFICATION**

Product Code 133231 Material Brass Body

Handle Zinc Die Cast Handle Finish Chrome Plated

Cartridge 35mm

Handle Style Tapered Paddle

Installation depth N/A

Hot/Cold Indicator Laser etched H and C on handle Visit www.raymor.com.au WELS-Rating WELS 4 STAR 7.0L/min