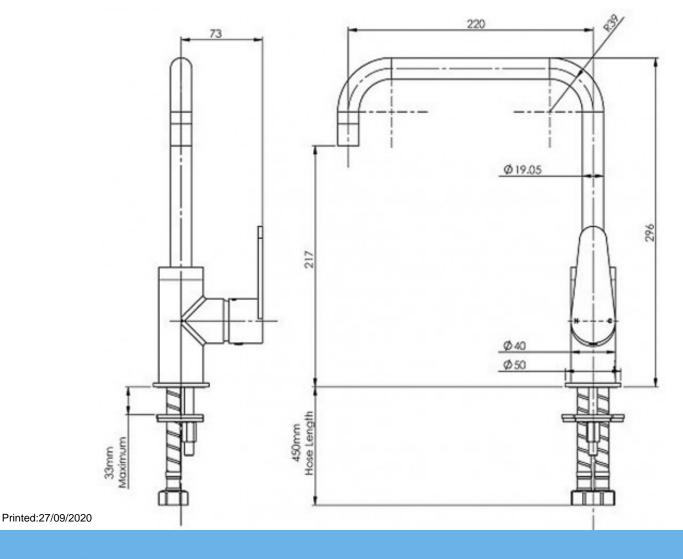

Spout Reach 220mm - Centre of Mixer to centre of

Aerator

Connector Tails Stair

Sink/Basin Mixer

Operation Mixer Height

**Bench Fixing** 

Stainless Steel PEX Lined Swivel spout

217mm - Bench to centre of outlet Threaded Rod & Horse Shoe Bracket

Shut Off 35mm Ceramic Disc

Mount SurfaceSuitable for up to 33mm bench thicknessPressureHot and cold water inlet pressure should

be equal

Gravity feed not suitable

© Raymor 2017. All rights reserved.

Version 1 1/09/2017