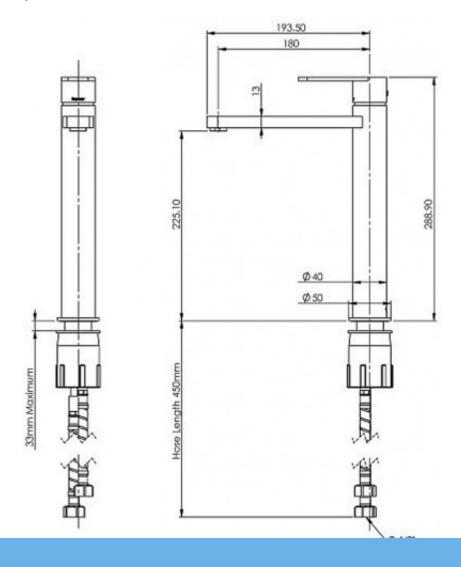

**Spout Reach** 180mm - Centre of Mixer to centre of

Aerator

**Connector Tails** 

Stainless Steel PEX Lined

Sink/Basin Mixer

Fixed position

Operation

**Mixer Height** 

225mm - Bench to centre of outlet

Threaded tube socket **Bench Fixing Shut Off** 25mm Ceramic Disc

**Mount Surface** Suitable for up to 33mm bench thickness **Pressure** Hot and cold water inlet pressure should

be equal

Gravity feed not suitable

Printed:27/09/2020

© Raymor 2017. All rights reserved.