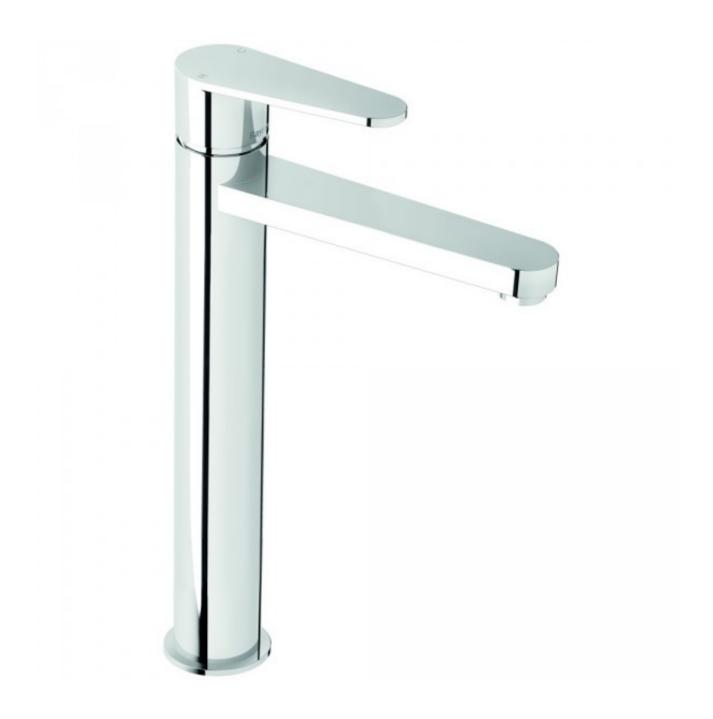

## Alor Vessel Basin Mixer

Product Code:133229

## Alor Vessel Basin Mixer

## PRODUCT SPECIFICATION

**Product Code** 133229 Material **Brass Body** 

Zinc Die Cast Handle Handle **Finish** Chrome Plated

Cartridge 25mm

Tapered Paddle **Handle Style** 

Installation depth N/A

**Hot/Cold Indicator** Laser etched H and C on handle Warranty Visit www.raymor.com.au **WELS-Rating** WELS 6 STAR 4.5L/min