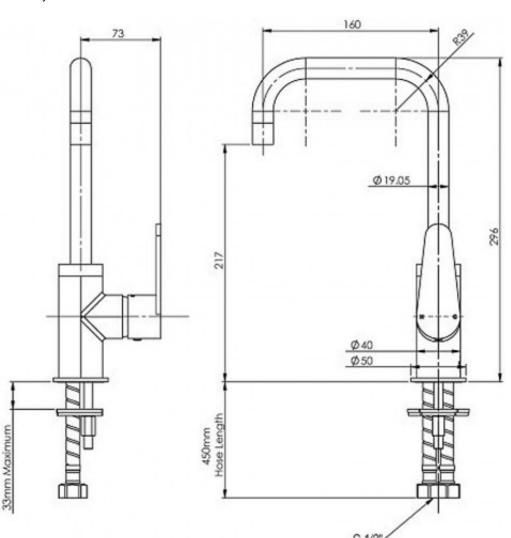

## **PRODUCT SPECIFICATION**

| Product Code       | 133230                                   |
|--------------------|------------------------------------------|
| Material           | Brass Body                               |
| Handle             | Zinc Die Cast Handle                     |
| Finish             | Chrome Plated                            |
| Cartridge          | 35mm                                     |
| Handle Style       | Tapered Paddle                           |
| Installation depth | N/A                                      |
| Hot/Cold Indicator | Laser etched H and C on handle           |
| Warranty           | Visit www.raymor.com.au                  |
| WELS-Rating        | WELS 4 STAR 7.0L/min                     |
| Spout Reach        | 160mm - Centre of Mixer to centre of     |
|                    | Aerator                                  |
| Connector Tails    | Stainless Steel PEX Lined                |
| Sink/Basin Mixer   | Swivel spout                             |
| Operation          |                                          |
| Mixer Height       | 217mm - Bench to centre of outlet        |
| Bench Fixing       | Threaded Rod & Horse Shoe Bracket        |
| Shut Off           | 35mm Ceramic Disc                        |
| Mount Surface      | Suitable for up to 33mm bench thickness  |
| Pressure           | Hot and cold water inlet pressure should |
|                    | be equal                                 |
|                    | Gravity feed not suitable                |