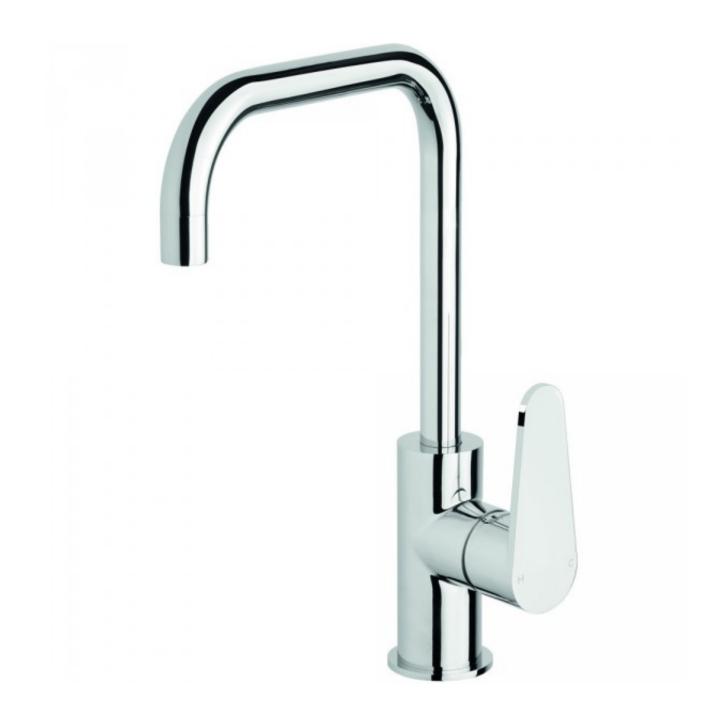

# Alor Sink Mixer 160mm Squareline

Product Code:133230

1800 RAYMOR raymor.com.au

## Alor Sink Mixer 160mm Squareline

## **PRODUCT SPECIFICATION**

| Product Code       | 133230                                   |
|--------------------|------------------------------------------|
| Material           | Brass Body                               |
| Handle             | Zinc Die Cast Handle                     |
| Finish             | Chrome Plated                            |
| Cartridge          | 35mm                                     |
| Handle Style       | Tapered Paddle                           |
| Installation depth | N/A                                      |
| Hot/Cold Indicator | Laser etched H and C on handle           |
| Warranty           | Visit www.raymor.com.au                  |
| WELS-Rating        | WELS 4 STAR 7.0L/min                     |
| Spout Reach        | 160mm - Centre of Mixer to centre of     |
|                    | Aerator                                  |
| Connector Tails    | Stainless Steel PEX Lined                |
| Sink/Basin Mixer   | Swivel spout                             |
| Operation          |                                          |
| Mixer Height       | 217mm - Bench to centre of outlet        |
| Bench Fixing       | Threaded Rod & Horse Shoe Bracket        |
| Shut Off           | 35mm Ceramic Disc                        |
| Mount Surface      | Suitable for up to 33mm bench thickness  |
| Pressure           | Hot and cold water inlet pressure should |
|                    | be equal                                 |
|                    | Gravity feed not suitable                |