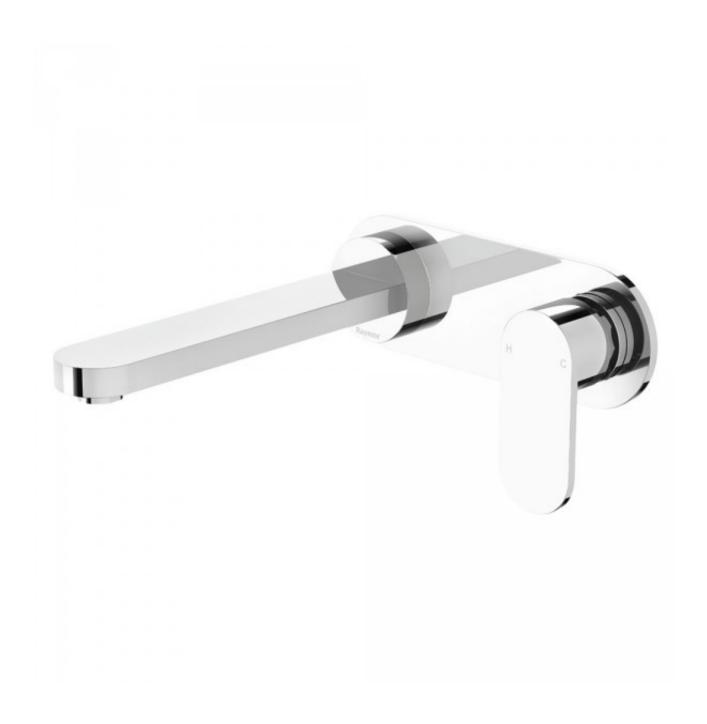

## Lavas Wall Bath Mixer Set

Product Code:133238

## Lavas Wall Bath Mixer Set

## **PRODUCT SPECIFICATION**

Product Code 133238

MaterialBrass 3 port one piece bodyHandleZinc Die Cast HandleFinishChrome plated

Cartridge 35mm Handle Style Paddle

Hot/Cold Indicator Laser etched H and C on handle Warranty Visit www.raymor.com.au