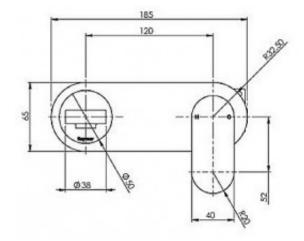

Spout Reach 180mm - From finished wall to centre of

Aerator

Wall Plate 185mm x 65mm Rectangular - Full

design/size Radiused ends

**Fixing** 4 x Lugged Fixing points

Installation Depth 45mm to 65mm

Adjustment

**Wall Fixing** 4 x Lugged Fixing points

Pressure Hot and cold water inlet pressure should

45mm to 65mm

be equal

Gravity feed not suitable

Finish Wall

Adjustment

Printed:27/09/2020