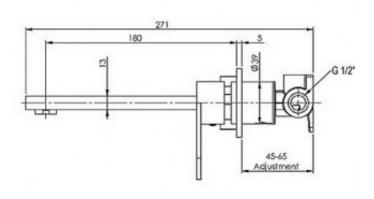

Spout Reach 180mm - From finished wall to centre of

Aerator

Wall Plate 185mm x 65mm Rectangular - Full

design/size Radiused ends

**Fixing** 4 x Lugged Fixing points

Installation Depth 45mm to 65mm

Adjustment

**Wall Fixing** 4 x Lugged Fixing points

Pressure Hot and cold water inlet pressure should

45mm to 65mm

be equal

Gravity feed not suitable

Finish Wall

Adjustment

Printed:27/09/2020