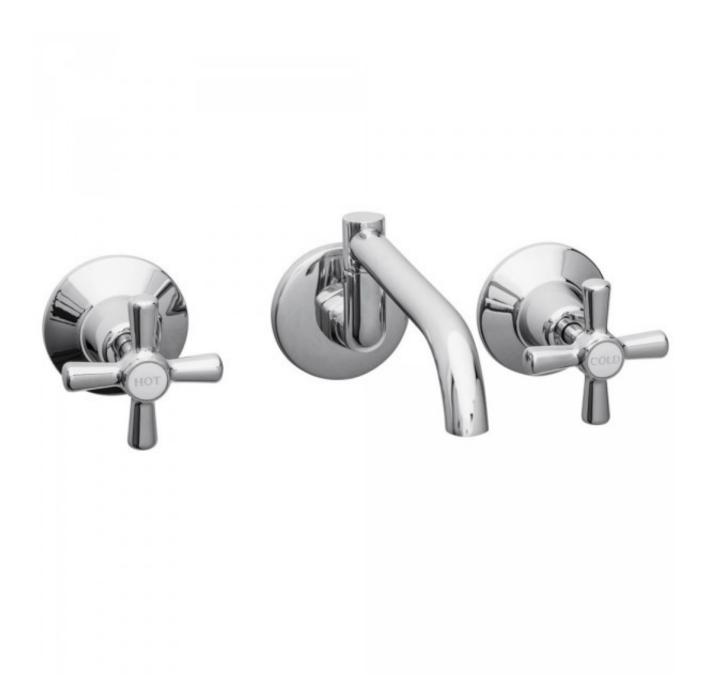

## **PRODUCT SPECIFICATION**

| Product Code       | 133322                                |
|--------------------|---------------------------------------|
| Finish             | Chrome plated                         |
| Handle Style       | Cross handle                          |
| Hot/Cold Indicator | Silver writing on white backing       |
| Warranty           | Visit www.raymor.com.au               |
| WELS-Rating        | WELS 4 STAR 7.5L/min                  |
| Spout Reach        | 200mm - From wall to centre of outlet |
| Shut Off           | Jumper Valve                          |
| Spout Design       | Round straight swivel downswept       |