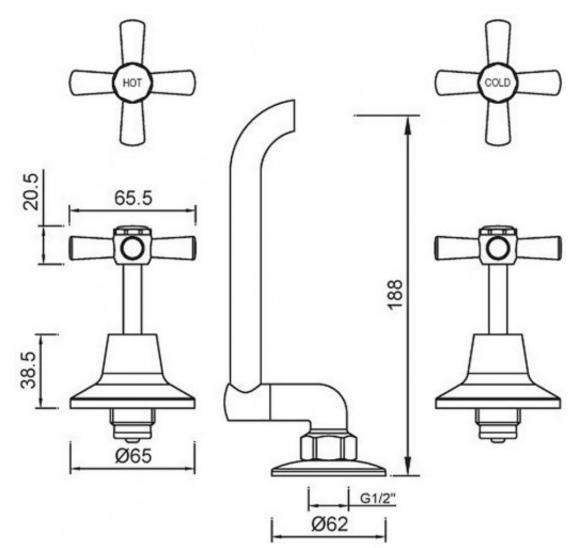

## **PRODUCT SPECIFICATION**

| Product Code       | 133322                                |
|--------------------|---------------------------------------|
| Finish             | Chrome plated                         |
| Handle Style       | Cross handle                          |
| Hot/Cold Indicator | Silver writing on white backing       |
| Warranty           | Visit www.raymor.com.au               |
| WELS-Rating        | WELS 4 STAR 7.5L/min                  |
| Spout Reach        | 200mm - From wall to centre of outlet |
| Shut Off           | Jumper Valve                          |
| Spout Design       | Round straight swivel downswept       |