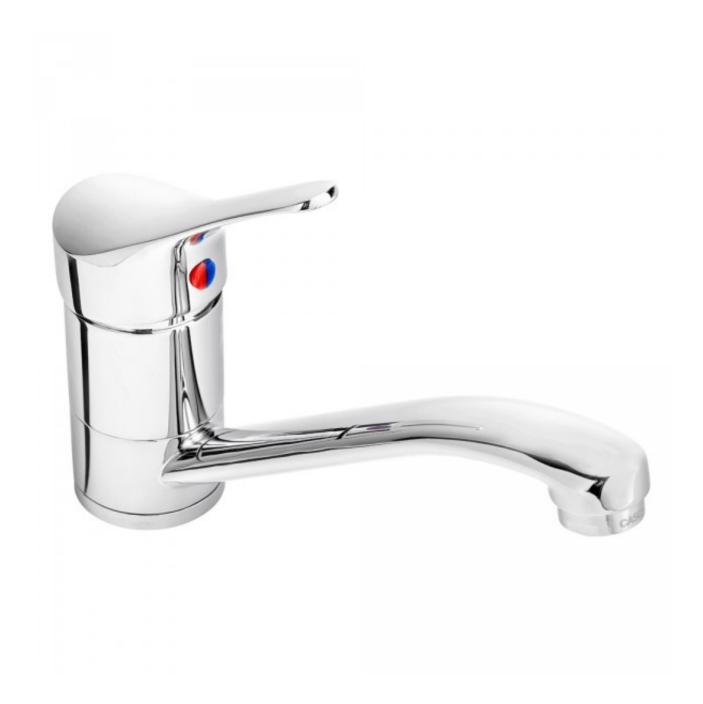

# Armada Sink Mixer

Product Code:133345





## Armada Sink Mixer

## **PRODUCT SPECIFICATION**

| Product Code                                                                                                  | 133345                                                                                                                                                                                                                                                        |
|---------------------------------------------------------------------------------------------------------------|-------------------------------------------------------------------------------------------------------------------------------------------------------------------------------------------------------------------------