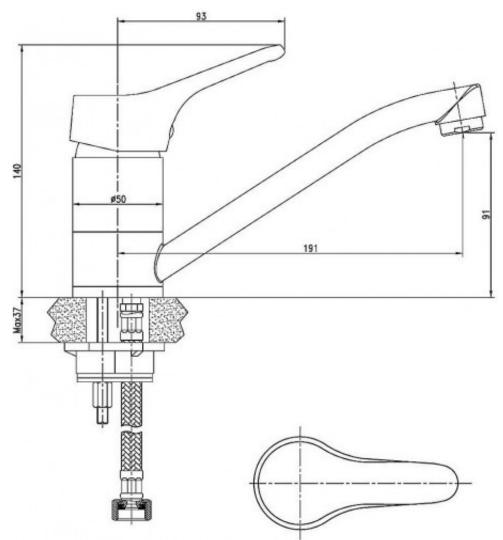

## **PRODUCT SPECIFICATION**

| Product Code                                                                                                  | 133345                                                                                                                                                                                                                                                        |
|---------------------------------------------------------------------------------------------------------------|---------------------------------------------------------------------------------------------------------------------------------------------------------------------------------------------------------------------------------------------------------------|
| Material                                                                                                      | Brass Body                                                                                                                                                                                                                                                    |
| Handle                                                                                                        | Zinc Die Cast Handle                                                                                                                                                                                                                                          |
| Finish                                                                                                        | Chrome Plated                                                                                                                                                                                                                                                 |
| Cartridge                                                                                                     | 40mm                                                                                                                                                                                                                                                          |
| Handle Style                                                                                                  | Conventional radiused end                                                                                                                                                                                                                                     |
| Hot/Cold Indicator                                                                                            | Coloured Hot and Cold indicator button                                                                                                                                                                                                                        |
| Warranty                                                                                                      | Visit www.raymor.com.au                                                                                                                                                                                                                                       |
| WELS-Rating                                                                                                   | WELS 4 STAR 7.5L/min                                                                                                                                                                                                                                          |
| Spout Reach                                                                                                   | 191mm - Centre of Mixer to centre of                                                                                                                                                                                                                          |
| Connector Tails<br>Sink/Basin Mixer<br>Operation<br>Mixer Height<br>Bench Fixing<br>Mount Surface<br>Pressure | Aerator<br>Stainless Steel PEX Lined<br>Swivel spout<br>91mm - Bench to centre of outlet<br>Threaded Rod & Horse Shoe Bracket<br>Suitable for up to 37mm bench thickness<br>Hot and cold water inlet pressure should<br>be equal<br>Gravity feed not suitable |