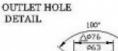

## **PRODUCT SPECIFICATION**

| Product Code   | 133437                  |
|----------------|-------------------------|
| Material       | Vitreous china          |
| Warranty       | Visit www.raymor.com.au |
| Item Colour    | White                   |
| Plug and Waste | Included                |
| Туре           | Counter Top             |
| Capacity       | 10L                     |
| Overflow       | Yes                     |
| Bowl Capacity  | 10L                     |
| Tap hole       | One Tap Hole            |
|                |                         |