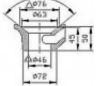

## **PRODUCT SPECIFICATION**

| Product Code   | 133437                  |
|----------------|-------------------------|
| Material       | Vitreous china          |
| Warranty       | Visit www.raymor.com.au |
| Item Colour    | White                   |
| Plug and Waste | Included                |
| Туре           | Counter Top             |
| Capacity       | 10L                     |
| Overflow       | Yes                     |
| Bowl Capacity  | 10L                     |
| Tap hole       | One Tap Hole            |
|                |                         |