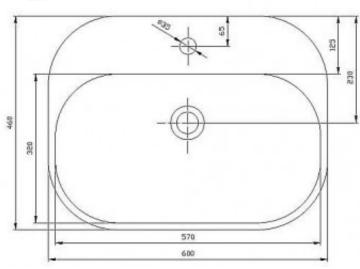

## **PRODUCT SPECIFICATION**

| Product Code   | 133437                  |
|----------------|-------------------------|
| Material       | Vitreous china          |
| Warranty       | Visit www.raymor.com.au |
| Item Colour    | White                   |
| Plug and Waste | Included                |
| Туре           | Counter Top             |
| Capacity       | 10L                     |
| Overflow       | Yes                     |
| Bowl Capacity  | 10L                     |
| Tap hole       | One Tap Hole            |
|                |                         |

### **SPARE PARTS**

133601 Pop Up waste with Hair Catcher 139034 Chrome Overflow Grille Cover

TOP