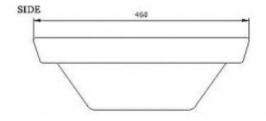

## **PRODUCT SPECIFICATION**

| Product Code   | 133437                  |
|----------------|-------------------------|
| Material       | Vitreous china          |
| Warranty       | Visit www.raymor.com.au |
| Item Colour    | White                   |
| Plug and Waste | Included                |
| Туре           | Counter Top             |
| Capacity       | 10L                     |
| Overflow       | Yes                     |
| Bowl Capacity  | 10L                     |
| Tap hole       | One Tap Hole            |
|                |                         |