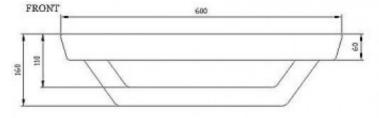

## **PRODUCT SPECIFICATION**

| Product Code   | 133437                  |
|----------------|-------------------------|
| Material       | Vitreous china          |
| Warranty       | Visit www.raymor.com.au |
| Item Colour    | White                   |
| Plug and Waste | Included                |
| Туре           | Counter Top             |
| Capacity       | 10L                     |
| Overflow       | Yes                     |
| Bowl Capacity  | 10L                     |
| Tap hole       | One Tap Hole            |
|                |                         |