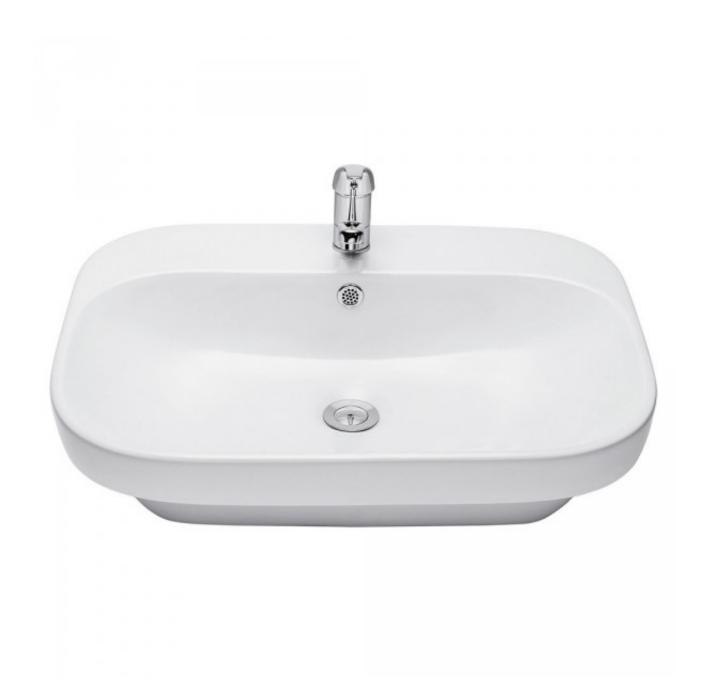

# Alpha Semi-inset Basin

Product Code:133437

1800 RAYMOR raymor.com.au

# Alpha Semi-inset Basin

## **PRODUCT SPECIFICATION**

| Product Code   | 133437                  |
|----------------|-------------------------|
| Material       | Vitreous china          |
| Warranty       | Visit www.raymor.com.au |
| Item Colour    | White                   |
| Plug and Waste | Included                |
| Туре           | Counter Top             |
| Capacity       | 10L                     |
| Overflow       | Yes                     |
| Bowl Capacity  | 10L                     |
| Tap hole       | One Tap Hole            |
|                |                         |