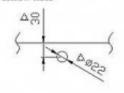

## **PRODUCT SPECIFICATION**

| Product Code   | 133437                  |
|----------------|-------------------------|
| Material       | Vitreous china          |
| Warranty       | Visit www.raymor.com.au |
| Item Colour    | White                   |
| Plug and Waste | Included                |
| Туре           | Counter Top             |
| Capacity       | 10L                     |
| Overflow       | Yes                     |
| Bowl Capacity  | 10L                     |
| Tap hole       | One Tap Hole            |
|                |                         |