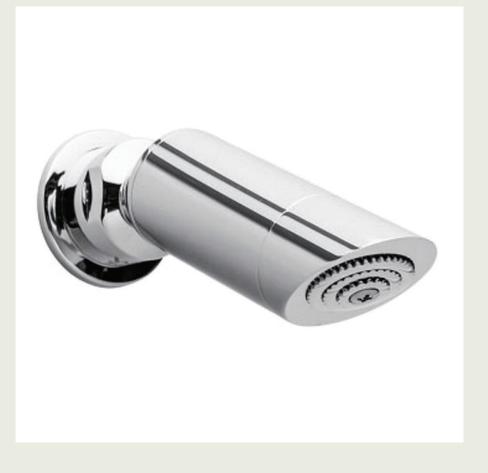

## Atlanta Wall Shower Chrome

Product Code: 133344

## **Atlanta Wall Shower Chrome**

Product Code: 133344