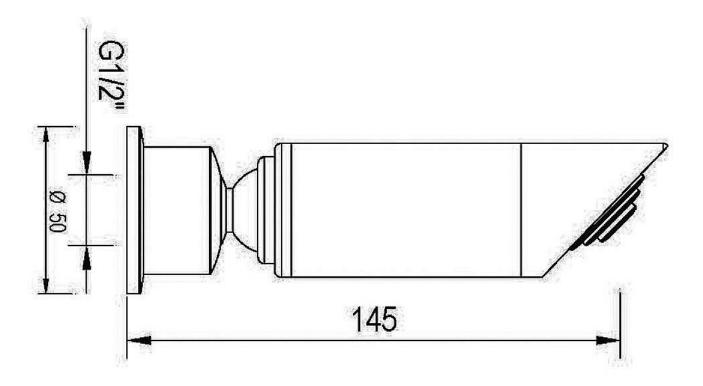

plated finish

5 years - PVD and electroplate finishes

1 year - seals and labour

Colour Chrome

Installation Type Wall mount
Shower Type Wall shower

Function Single function, anti vandal

Shower Reach 145mm

Shower Rose Diameter

Inclusions

neter

Wall shower Installation Instructions

40mm

Maintenance & Care

Clean using a soft sponge or cloth with warm soapy water or detergent. Never use abrasive brushes or scourer pads to clean products. Rinse with water immediately after using any