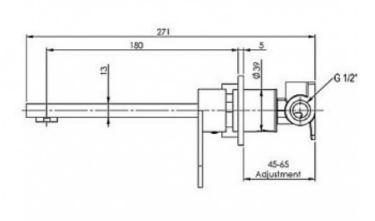

Spout Reach 180mm - From finished wall to centre of

Aerator

Wall Plate 185mm x 65mm Rectangular - Full

design/size Radiused ends

**Fixing** 4 x Lugged Fixing points

**Installation Depth** 

Adjustment

epth 45mm to 65mm
4 x Lugged Fixing points

Pressure Hot and cold water inlet pressure should

be equal

Gravity feed not suitable

Finish Wall 45mm to 65mm

Adjustment

**Wall Fixing** 

Printed:27/09/2020