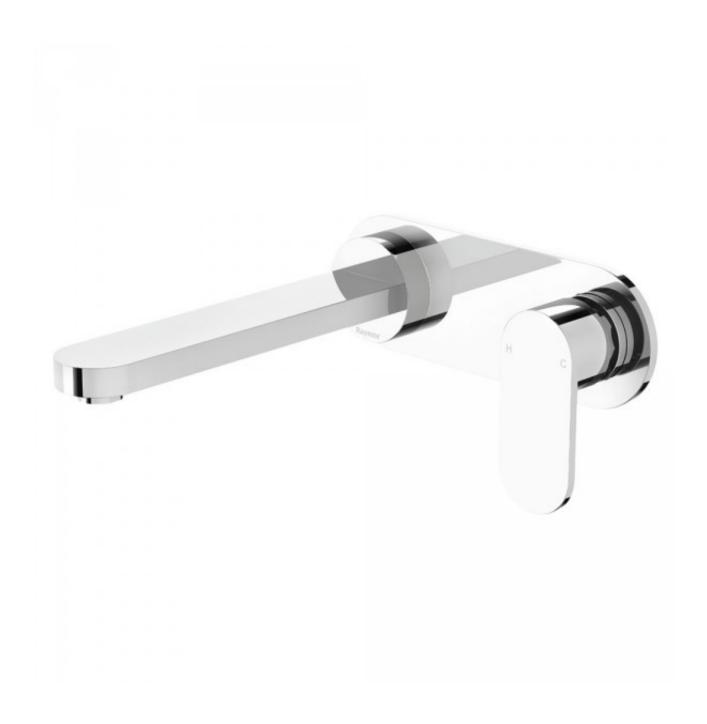

## Lavas Wall Basin Mixer Set

Product Code:133237

## Lavas Wall Basin Mixer Set

## **PRODUCT SPECIFICATION**

Product Code 133237

MaterialBrass 3 port one piece bodyHandleZinc Die Cast HandleFinishChrome plated

Cartridge 35mm Handle Style Paddle

Hot/Cold IndicatorLaser etched H and C on handleWarrantyVisit www.raymor.com.auWELS-RatingWELS 6 STAR 4.5L/min