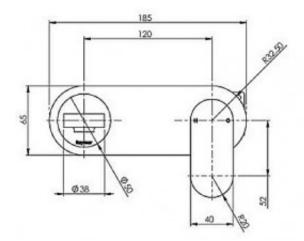

Spout Reach 180mm - From finished wall to centre of

Aerator

Wall Plate 185mm x 65mm Rectangular - Full

design/size Radiused ends

**Fixing** 4 x Lugged Fixing points

**Installation Depth** 

Adjustment

epth 45mm to 65mm
4 x Lugged Fixing points