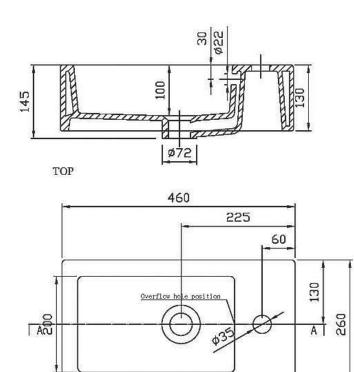

## **Product Specifications.**

Warranty 20 years - vitreous china

145mm

5 years - plug and waste, overflow ring, bottle trap, chrome, PVD and electroplate finishes,

fittings; 1 year - seals and labour

Colour White

Installation Type Wall Hung

Material Vitreous China

Taphole 1

Overflow Yes

Width 260mm

Depth 460mm

**Inclusions** Chrome pop up plug and waste with hair

catcher

## For more information call 1800 BATHROOM (1800 228 476) or visit raymor.com.au

® Registered trademark of Tradelink. All dimensions are in millimetres. Dimensions are approximate and should be checked against the physical product before installation. Changes may be made to this specification without notice due to our commitment to continual improvement. See raymor.com.au for full warranty details. All dimensions in mm.