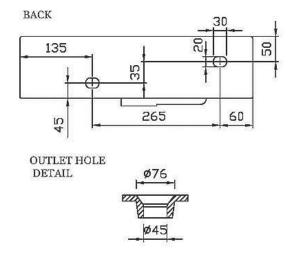

Installation Type Wall Hung

Material Vitreous China

Taphole 1

Overflow Yes

Width 260mm

Depth 460mm

**Inclusions** Chrome pop up plug and waste with hair

catcher

## For more information call 1800 BATHROOM (1800 228 476) or visit raymor.com.au

® Registered trademark of Tradelink. All dimensions are in millimetres. Dimensions are approximate and should be checked against the physical product before installation. Changes may be made to this specification without notice due to our commitment to continual improvement. See raymor.com.au for full warranty details. All dimensions in mm.