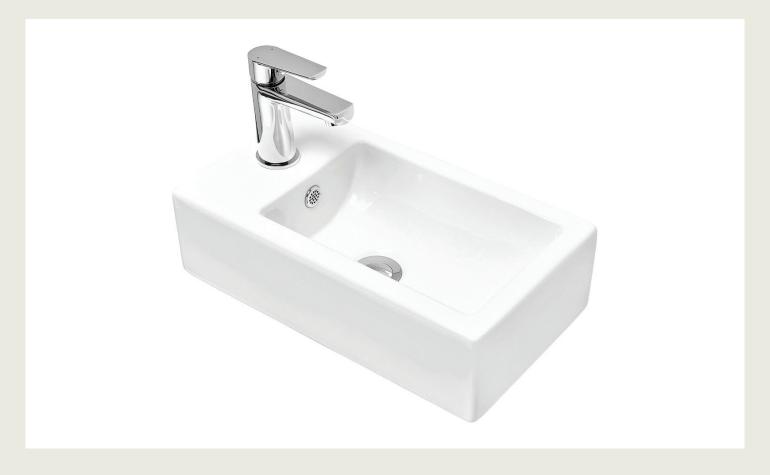

## Projix LH Wall Hung Basin 460 x 260mm.

Product Code: 133444

Installation Type Wall Hung

Material Vitreous China

Taphole 1

Overflow Yes

Width 260mm

Depth 460mm

**Inclusions** Chrome pop up plug and waste with hair

catcher