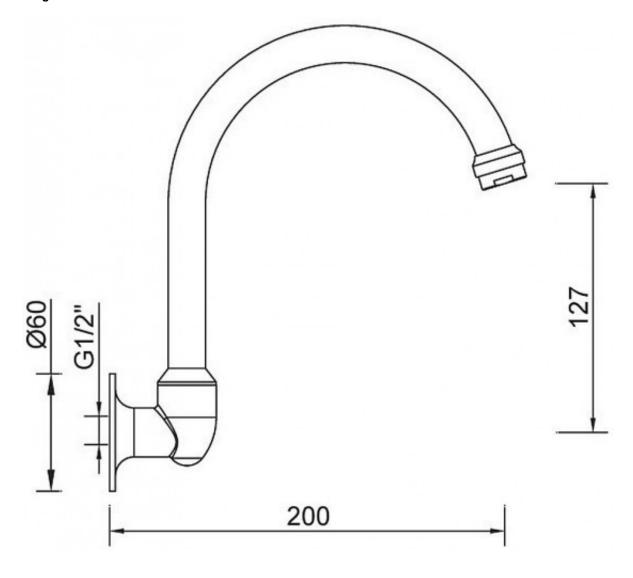

## **PRODUCT SPECIFICATION**

Product Code 133342 Material Brass

Finish Chrome plated

Warranty Visit www.raymor.com.au WELS-Rating WELS 4 STAR 7.5L/min

Spout Reach200mm SwivelSpout DesignGooseneck roundConnection1/2" BSP female thread

Mounting Wall

Spout Dressing 60mm Diameter

Printed:27/09/2020

Version 1 1/09/2017

All measurements are in millimetres and are to be used as a guide only. Specifications and materials may change without notice. Whilst all care has been taken to ensure that all details are correct at the time of print we reserve the right to correct any errors, inaccuracies or omissions or to change or update any details or information at any time without notice.