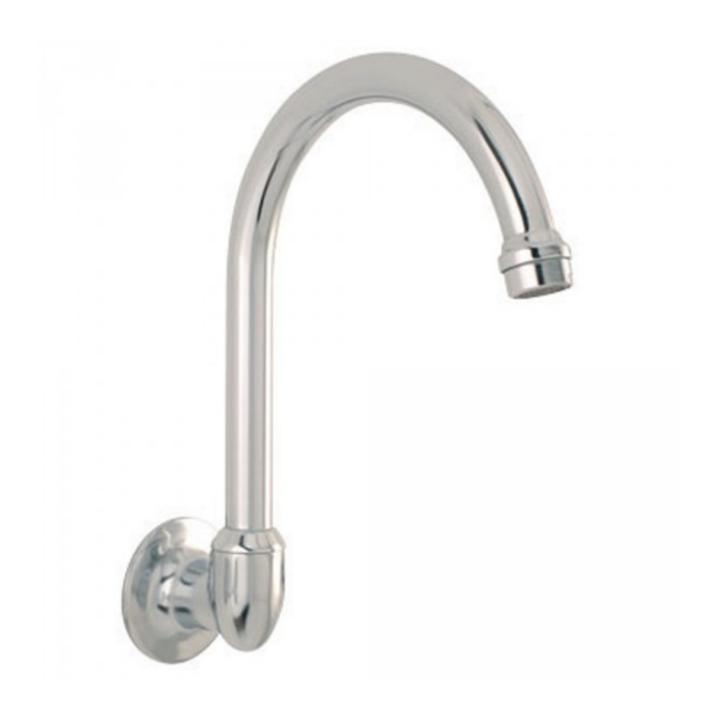

Armada Wall Spout

Product Code:133342

## Armada Wall Spout

## **PRODUCT SPECIFICATION**

Product Code 133342 Material Brass

Finish Chrome plated

Warranty Visit www.raymor.com.au WELS-Rating WELS 4 STAR 7.5L/min

Spout Reach200mm SwivelSpout DesignGooseneck roundConnection1/2" BSP female thread