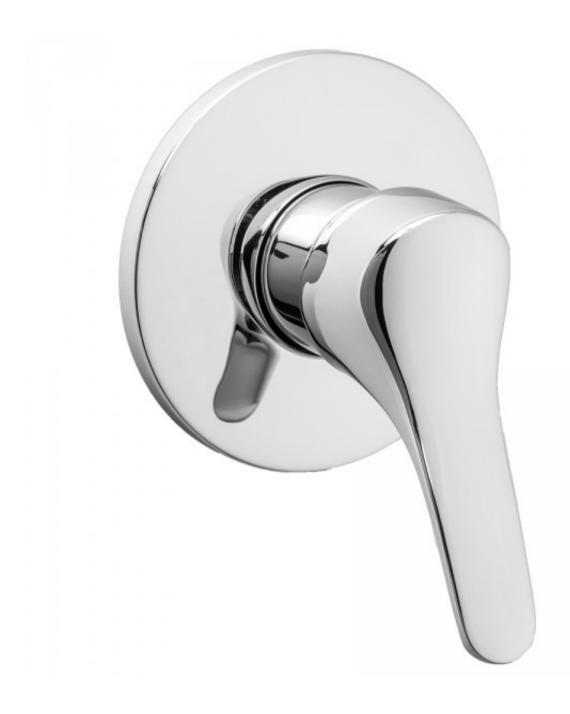

## Armada Bath/Shower Mixer

Product Code:133346

## Armada Bath/Shower Mixer

## PRODUCT SPECIFICATION

Product Code 133346

MaterialBrass 4 port one piece bodyHandleZinc Die Cast HandleFinishChrome plated

Cartridge 40mm

Handle Style Conventional radiused end

Hot/Cold Indicator Red and Blue indicator lines on handle