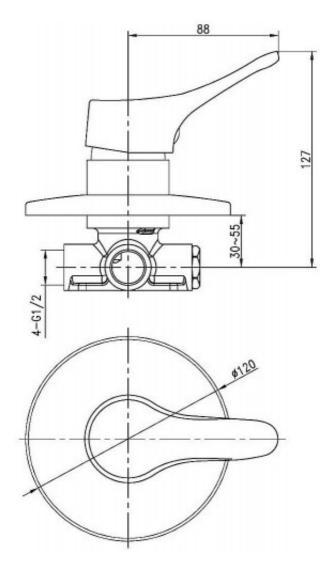

## PRODUCT SPECIFICATION

Product Code 133346

MaterialBrass 4 port one piece bodyHandleZinc Die Cast HandleFinishChrome plated

Cartridge 40mm

Handle Style Conventional radiused end

Hot/Cold Indicator Red and Blue indicator lines on handle

Warranty Visit www.raymor.com.au
Wall Plate 120mm Round Wall Plate

design/size

**Fixing** 4 x Lugged Fixing points

Installation Depth 30mm to 55mm

Adjustment

Wall Fixing 4 x Lugged Fixing points

Pressure Hot and cold water inlet pressure should

be equal

Gravity feed not suitable

Finish Wall 30mm to 55mm

Adjustment

Printed:27/09/2020

© Raymor 2017. All rights reserved.

Version 1 1/09/2017

All measurements are in millimetres and are to be used as a guide only. Specifications and materials may change without notice. Whilst all care has been taken to ensure that all details are correct at the time of print we reserve the right to correct any errors, inaccuracies or omissions or to change or update any details or information at any time without notice.