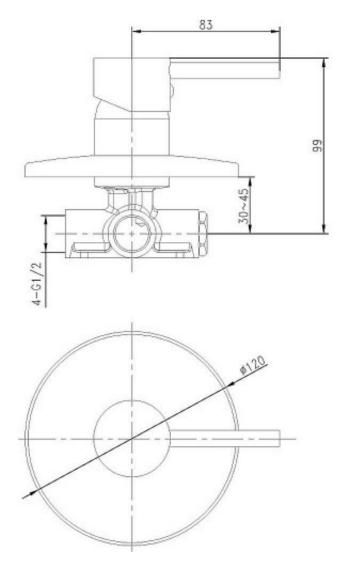

Warranty Visit www.raymor.com.au
Wall Plate 120mm Round Wall Plate

design/size

**Fixing** 4 x Lugged Fixing points

Installation Depth 30mm to 45mm

Adjustment

Wall Fixing 4 x Lugged Fixing points

Pressure Hot and cold water inlet pressure should

be equal

Gravity feed not suitable

Finish Wall 30mm to 45mm

Adjustment

Printed:27/09/2020

© Raymor 2017. All rights reserved.

Version 1 1/09/2017

All measurements are in millimetres and are to be used as a guide only. Specifications and materials may change without notice. Whilst all care has been taken to ensure that all details are correct at the time of print we reserve the right to correct any errors, inaccuracies or omissions or to change or update any details or information at any time without notice.