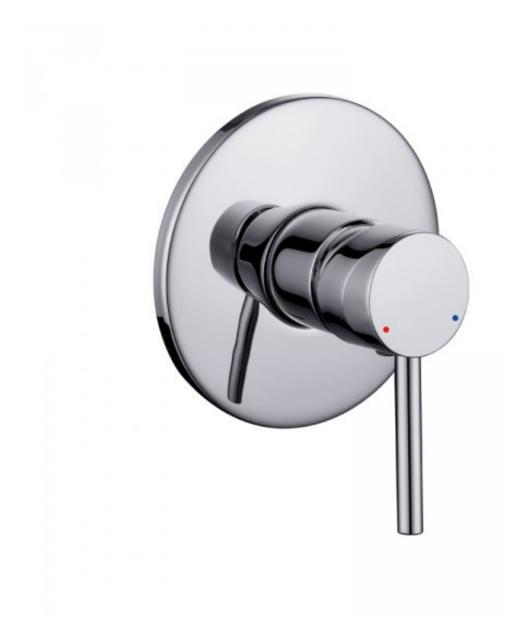

## Projix Bath/Shower Mixer

Product Code:133365

## Projix Bath/Shower Mixer

## **PRODUCT SPECIFICATION**

Product Code 133365

MaterialBrass 4 port one piece bodyHandleZinc Die Cast HandleFinishChrome plated

Cartridge 35mm
Handle Style Pin Lever

Hot/Cold Indicator Coloured Hot and Cold indicator button