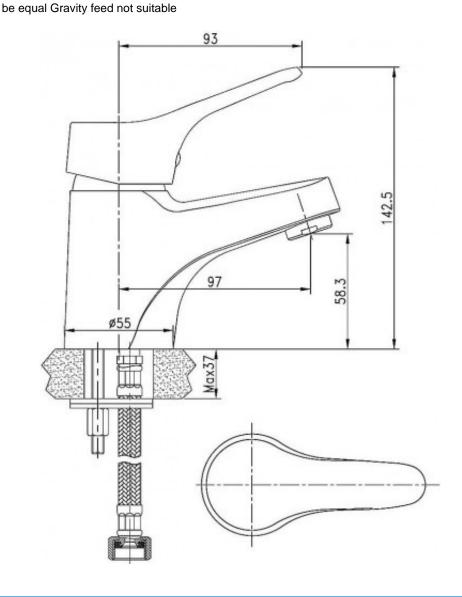

## **PRODUCT SPECIFICATION**

Product Code 133359 Material Brass Body

**Handle** Zinc Die Cast Handle **Finish** Chrome Plated

Cartridge 40mm

Handle Style Conventional radiused end

Hot/Cold Indicator Coloured Hot and Cold indicator button

Warranty Visit www.raymor.com.au WELS-Rating WELS 4 STAR 7.5L/min

Spout Reach 97mm - Centre of Mixer to centre of

Aerator

Connector Tails Stainless Steel PEX Lined

Sink/Basin Mixer

Operation

Swivel spout

Mixer Height58mm - Bench to centre of outletBench FixingThreaded Rod & Horse Shoe BracketMount SurfaceSuitable for up to 37mm bench thicknessPressureHot and cold water inlet pressure should