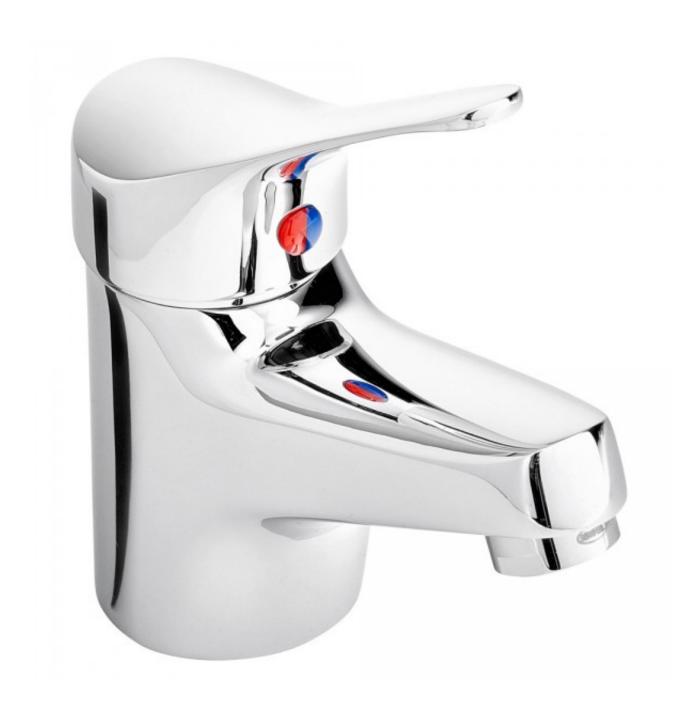

## **Armada Basin Mixer**

Product Code:133359

## **Armada Basin Mixer**

## **PRODUCT SPECIFICATION**

Product Code 133359 Material Brass Body

**Handle** Zinc Die Cast Handle **Finish** Chrome Plated

Cartridge 40mm

Handle Style Conventional radiused end

Hot/Cold Indicator Coloured Hot and Cold indicator button