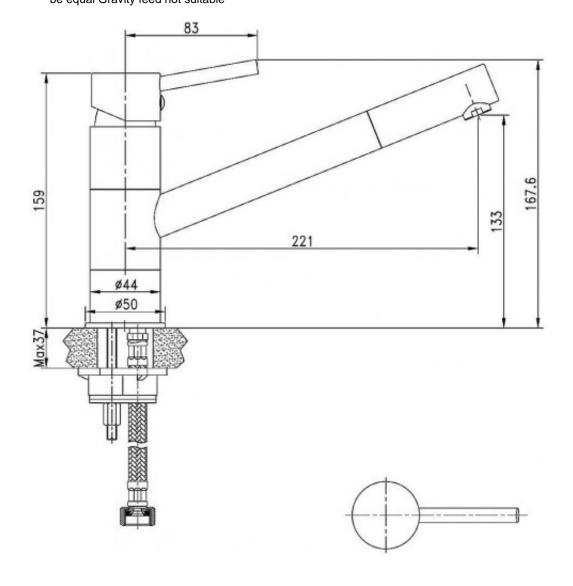

Warranty Visit www.raymor.com.au WELS-Rating WELS 4 STAR 7.5L/min

Spout Reach 221mm - Centre of Mixer to centre of

Aerator

Connector Tails Stainless Steel PEX Lined

Sink/Basin Mixer

Operation

r Swivel spout

Mixer Height Bench Fixing Mount Surface Pressure 133mm - Bench to centre of outlet Threaded Rod & Horse Shoe Bracket Suitable for up to 37mm bench thickness Hot and cold water inlet pressure should be equal Gravity feed not suitable