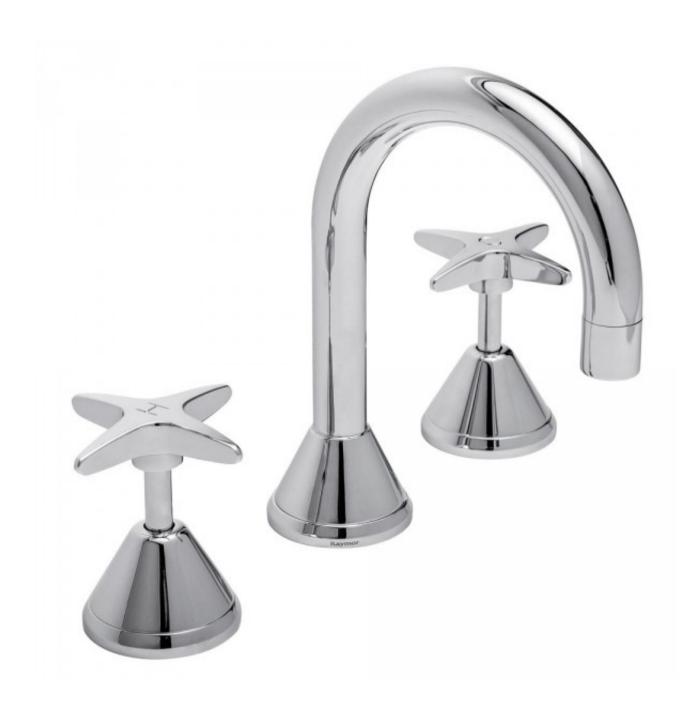

Atlanta Basin Set

Product Code:133360

## **Atlanta Basin Set**

## **PRODUCT SPECIFICATION**

Product Code 133360
Finish Chrome plated
Handle Style Cross handle

Hot/Cold Indicator H & C Stamped onto top of handle

Warranty Visit www.raymor.com.au WELS-Rating WELS 5 STAR 6.0L/min