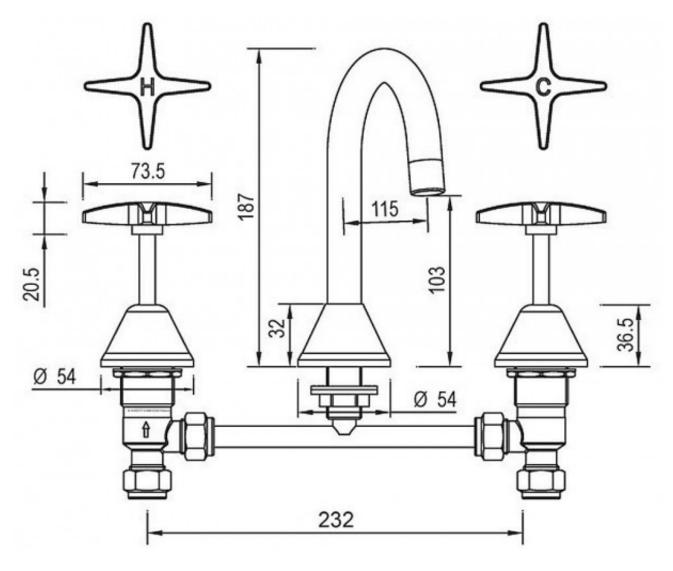

## **PRODUCT SPECIFICATION**

Product Code 133360
Finish Chrome plated
Handle Style Cross handle

Hot/Cold Indicator H & C Stamped onto top of handle

Warranty Visit www.raymor.com.au WELS-Rating WELS 5 STAR 6.0L/min

**Spout Reach** 115mm - centre of Spout to centre of

Aerator

Shut Off Jumper Valve

Mount Surface Suitable for up to 25mm bench thickness

Spout Design Gooseneck Fixed

Printed:27/09/2020

Version 1 1/09/2017

All measurements are in millimetres and are to be used as a guide only. Specifications and materials may change without notice. Whilst all care has been taken to ensure that all details are correct at the time of print we reserve the right to correct any errors, inaccuracies or omissions or to change or update any details or information at any time without notice.