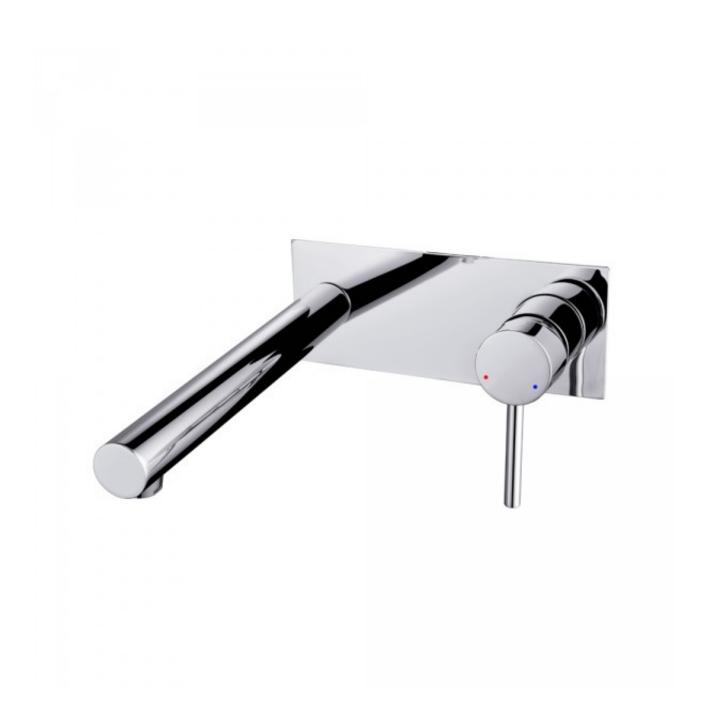

## Projix Wall Bath Mixer Set 220mm

Product Code:133368

## Projix Wall Bath Mixer Set 220mm

## **PRODUCT SPECIFICATION**

Product Code 133368 Material Brass body

HandleZinc Die Cast HandleFinishChrome platedCartridge35mmHandle StylePin Lever

Hot/Cold Indicator Coloured Hot and Cold indicator button

Warranty Visit www.raymor.com.au
Wall Plate 200mm x 80mm Rectangular

design/size

Fixing 4 x Lugged Fixing points
Wall Fixing 4 x Lugged Fixing points

**Pressure** Hot and cold water inlet pressure should