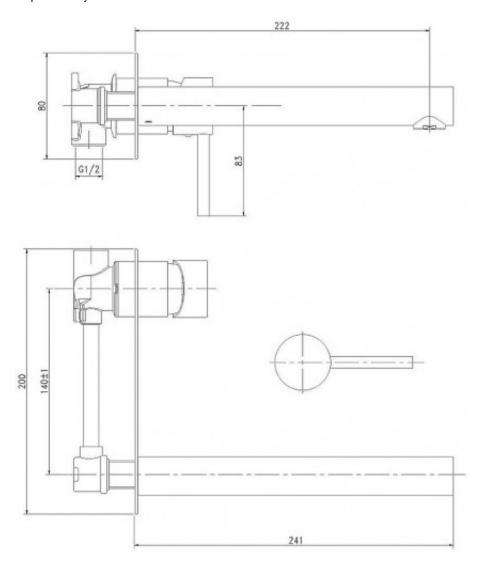

## **PRODUCT SPECIFICATION**

Product Code 133368 Material Brass body

HandleZinc Die Cast HandleFinishChrome platedCartridge35mmHandle StylePin Lever

Hot/Cold Indicator Coloured Hot and Cold indicator button

Warranty Visit www.raymor.com.au
Wall Plate 200mm x 80mm Rectangular

design/size

Fixing 4 x Lugged Fixing points
Wall Fixing 4 x Lugged Fixing points

**Pressure** Hot and cold water inlet pressure should

be equal Gravity feed not suitable

Printed:27/09/2020

Version 1 1/09/2017

All measurements are in millimetres and are to be used as a guide only. Specifications and materials may change without notice. Whilst all care has been taken to ensure that all details are correct at the time of print we reserve the right to correct any errors, inaccuracies or omissions or to change or update any details or information at any time without notice.