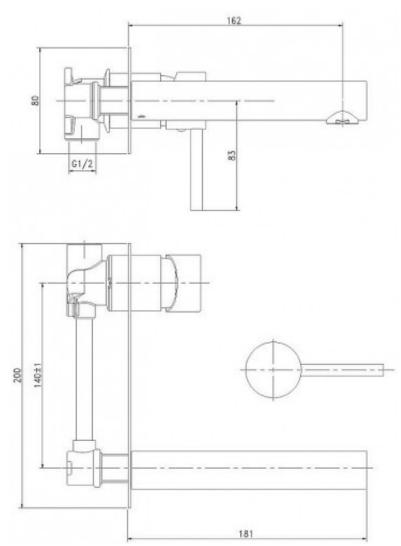

## **PRODUCT SPECIFICATION**

| Product Code       | 133369                                   |
|--------------------|------------------------------------------|
| Material           | Brass body                               |
| Handle             | Zinc Die Cast Handle                     |
| Finish             | Chrome plated                            |
| Cartridge          | 35mm                                     |
| Handle Style       | Pin Lever                                |
| Hot/Cold Indicator | Coloured Hot and Cold indicator button   |
| Warranty           | Visit www.raymor.com.au                  |
| WELS-Rating        | WELS 4 STAR 7.5L/min                     |
| Wall Plate         | 200mm x 80mm Rectangular                 |
| design/size        |                                          |
| Fixing             | 4 x Lugged Fixing points                 |
| Wall Fixing        | 4 x Lugged Fixing points                 |
| Pressure           | Hot and cold water inlet pressure should |
|                    | be equal Gravity feed not suitable       |
|                    |                                          |