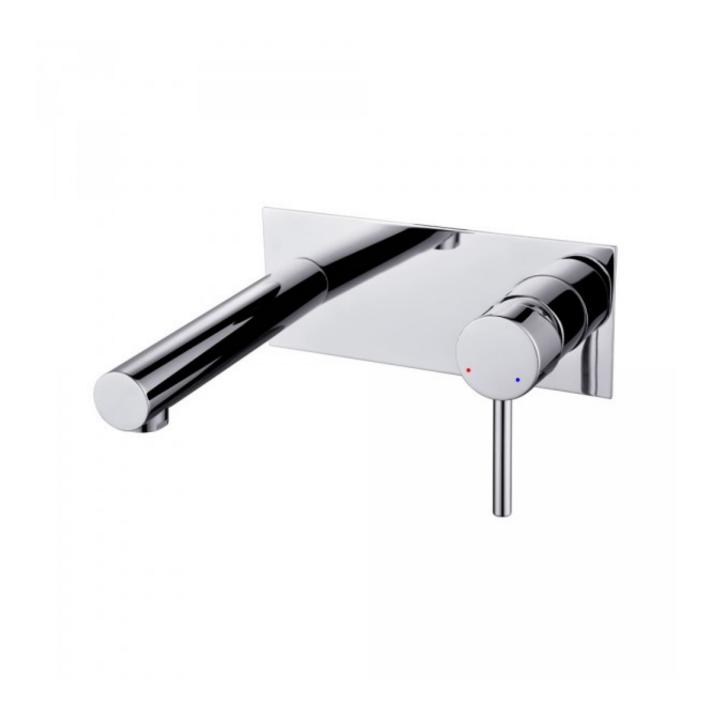

# Projix Wall Basin Mixer Set 160mm

Product Code:133369

1800 RAYMOR raymor.com.au

## Projix Wall Basin Mixer Set 160mm

## **PRODUCT SPECIFICATION**

| Product Code       | 133369                                   |
|--------------------|------------------------------------------|
| Material           | Brass body                               |
| Handle             | Zinc Die Cast Handle                     |
| Finish             | Chrome plated                            |
| Cartridge          | 35mm                                     |
| Handle Style       | Pin Lever                                |
| Hot/Cold Indicator | Coloured Hot and Cold indicator button   |
| Warranty           | Visit www.raymor.com.au                  |
| WELS-Rating        | WELS 4 STAR 7.5L/min                     |
| Wall Plate         | 200mm x 80mm Rectangular                 |
| design/size        |                                          |
| Fixing             | 4 x Lugged Fixing points                 |
| Wall Fixing        | 4 x Lugged Fixing points                 |
| Pressure           | Hot and cold water inlet pressure should |
|                    | be equal Gravity feed not suitable       |
|                    |                                          |