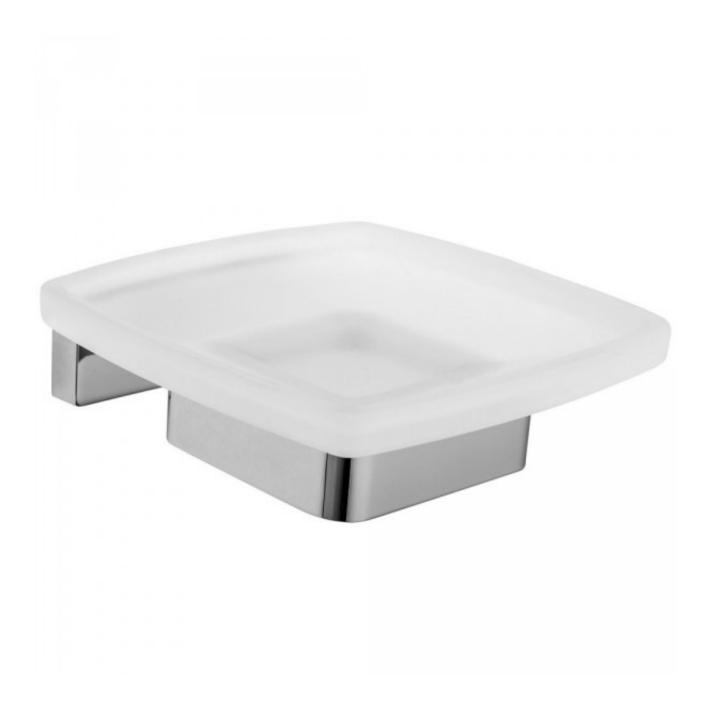

# Tanami Soap Dish Holder

Product Code:134009

1800 RAYMOR raymor.com.au

## Tanami Soap Dish Holder