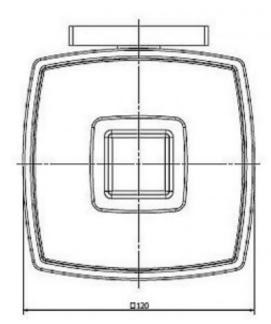

## **PRODUCT SPECIFICATION**

| Product Code | 1 |
|--------------|---|
| Material     | E |
| Finish       | ( |
| Warranty     | ١ |
| Size         | 1 |
| Wall Fixing  | 0 |
|              |   |

134009 Brass & frosted glass dish Chrome plated Visit www.raymor.com.au 120mm Double Point