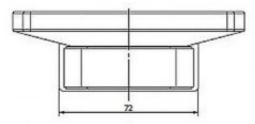

## **PRODUCT SPECIFICATION**

| Product Code | 1 |
|--------------|---|
| Material     | E |
| Finish       | ( |
| Warranty     | ١ |
| Size         | 1 |
| Wall Fixing  | 0 |
|              |   |

134009 Brass & frosted glass dish Chrome plated Visit www.raymor.com.au 120mm Double Point