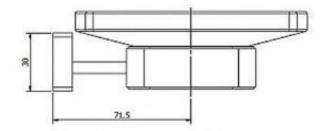

## **PRODUCT SPECIFICATION**

| Product Code | 1 |
|--------------|---|
| Material     | E |
| Finish       | ( |
| Warranty     | ١ |
| Size         | 1 |
| Wall Fixing  | 0 |
|              |   |

134009 Brass & frosted glass dish Chrome plated Visit www.raymor.com.au 120mm Double Point