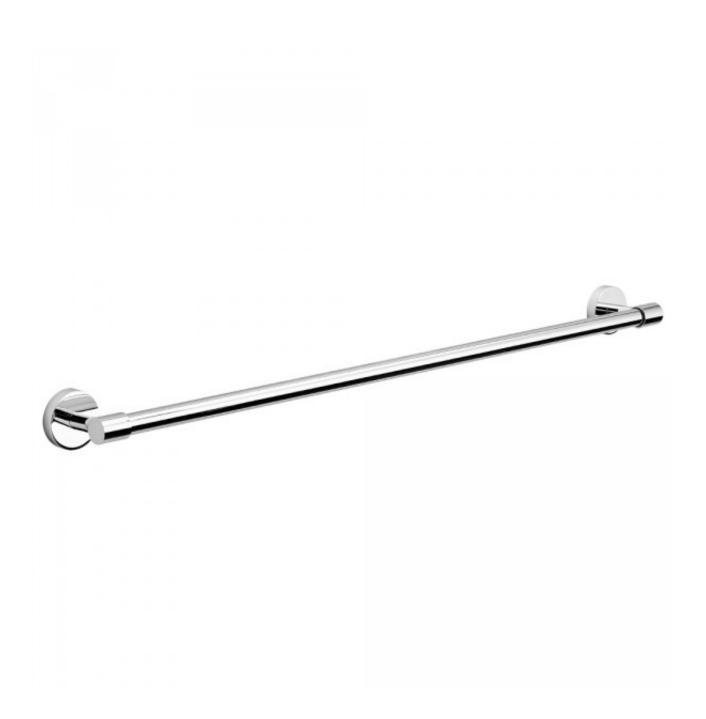

## Ceduna Single Towel Rail 600mm

Product Code:134014

## Ceduna Single Towel Rail 600mm