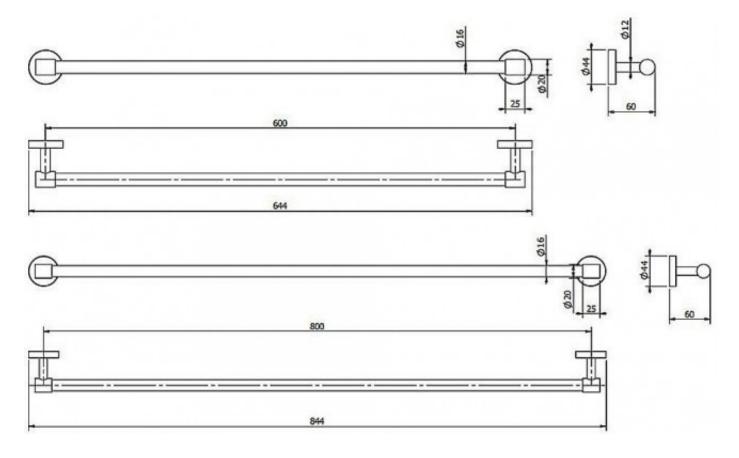

## **PRODUCT SPECIFICATION**

Product Code 134014 Material Brass

Finish Chrome plated

Warranty Visit www.raymor.com.au

Size 600mm Wall Fixing Double Point

Printed:27/09/2020

Version 1 1/09/2017

All measurements are in millimetres and are to be used as a guide only. Specifications and materials may change without notice. Whilst all care has been taken to ensure that all detail are correct at the time of print we reserve the right to correct any errors, inaccuracies or omissions or to change or update any details or information at any time without notice.